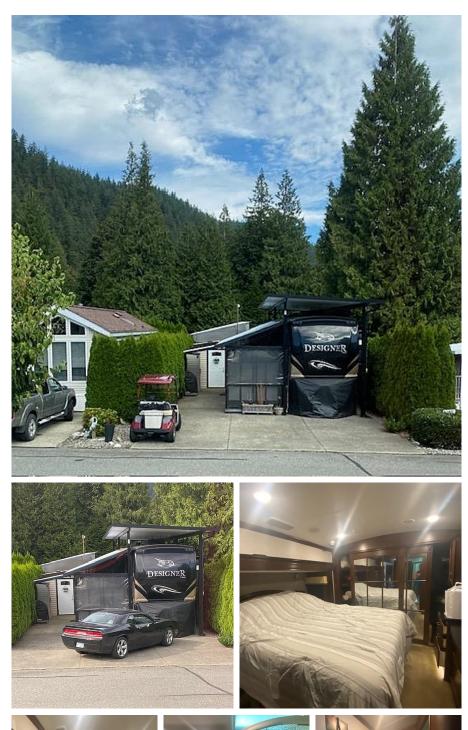

## 187 14600 Morris Valley Road, Harrison Mills

\$355,000

comes complete with a luxurious 2017 Jayco Designer 5th Wheel, offering modern, high-end finishes, including stainless steel appliances and stunning residential features. The lot boasts a custom-built sunroom designed for all-season comfort, along with a fully serviced generator for peace of mind. Low strata fees make this a budgetfriendly retreat with upscale living. Residents enjoy access to a million-dollar clubhouse with toptier amenities, including an indoor pool, outdoor hot tub, and private boat launch.

Visit REALTOR® websiteTAPADERA ESTATES - Your Gateway to Year-Round Adventure and Relaxation! Discover a rare opportunity to own a titled RV lot in the highly desirable, secure gated