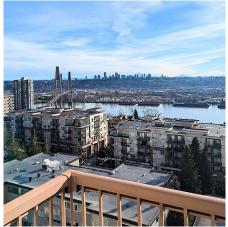

## 901 320 Royal Avenue, New Westminster

\$409,000

Fully renovated unit with newer kitchen wood cabinetry and white quartz countertops. Laminate flooring and new paints. Newer bathroom as well. Spacious balcony facing an unobstructed water view. Very quiet inside. Minute walk to Douglas College, Columbia SkyTrain, New Westminster City Hall, Tipperary and Queen Park, shops and restaurants. Strata fee includes heat and hot water. Comes with one parking and one storage locker. Building has a bike and game room and caretaker. Pets are allowed with restrictions. Recent upgrades include elevators, roof, boiler, exterior paint and Perfect for 1st time buyers or investors. If you are looking for unobstructed WATER view. This is the ONE. A very functional floor plan with no waste of space.

## **FEATURES**

Year Built: 1975

Views: Unobstructed water view

Listed By: Homeland Realty