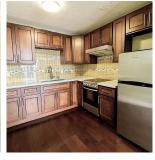

## 901 320 Royal Avenue, New Westminster

\$409,000

Fully renovated unit with newer kitchen wood cabinetry and white quartz countertops. Laminate flooring and new paints. Newer bathroom as well. Spacious balcony facing an unobstructed water view. Very quiet inside. Minute walk to Douglas College, Columbia SkyTrain, New Westminster City Hall, Tipperary and Queen Park, shops and restaurants. Strata fee includes heat and hot water. Comes with one parking and one storage locker. Building has a bike and game room and caretaker. Pets are allowed with restrictions. Recent upgrades include elevators, roof, boiler, exterior paint and Perfect for 1st time buyers or investors. If you are looking for unobstructed WATER view. This is the ONE. A very functional floor plan with no waste of space.