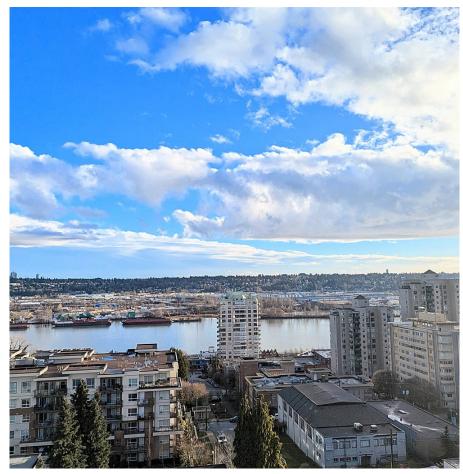

## 901 320 Royal Avenue, New Westminster

\$409,000

Fully renovated unit with newer kitchen wood cabinetry and white quartz countertops. Laminate flooring and new paints. Newer bathroom as well. Spacious balcony facing an unobstructed water view. Very quiet inside. Minute walk to Douglas College, Columbia SkyTrain, New Westminster City Hall, Tipperary and Queen Park, shops and restaurants. Strata fee includes heat and hot water. Comes with one parking and one storage locker. Building has a bike and game room and caretaker. Pets are allowed with restrictions. Recent upgrades include elevators, roof, boiler, exterior paint and Perfect for 1st time buyers or investors. If you are looking for unobstructed WATER view. This is the ONE. A very functional floor plan with no waste of space.

## **FEATURES**

Year Built: 1975

Views: Unobstructed water view

Listed By: Homeland Realty