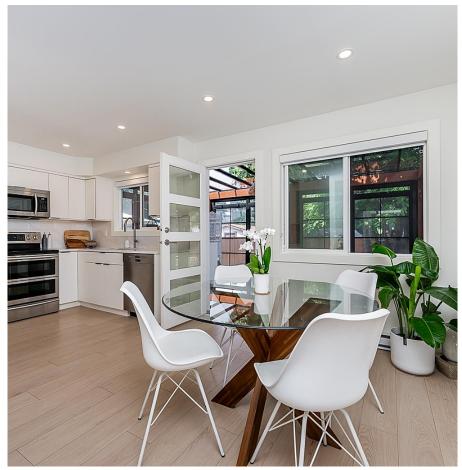

## 1932 Homfeld Place, Port Coquitlam

\$1,049,000

Stunning, extensively renovated DUPLEX! This move-in ready home has over \$300K of updates & is situated on a quiet cul-de-sac. Offering 3 beds, 2 baths & 1,502 sqft of gorgeous living space! On the main enjoy a kitchen w/quartz countertops, S/S appliances & eating area that lead to a year-rounduse solarium w/heating/cooling. Living & dining are generous, bright & seamlessly connected. Powder + laundry complete the main. Up has 3 beds, 5 pc bath & primary w/WIC. Private yard w/ 2 patios that are perfect for entertaining. Extensive Renovations: floors, kitchen, baths, heat pump, EV charger, windows (6 yrs), landscaping, fence + more! Detached living experience w/no shared interior walls! Conveniently located w/ quick access to WCE, schools, shopping & parks. 2 grass photos altered.