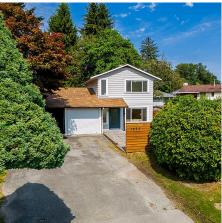

## 1932 Homfeld Place, Port Coquitlam

\$1,049,000

Stunning, extensively renovated DUPLEX! This move-in ready home has over \$300K of updates & is situated on a quiet cul-de-sac. Offering 3 beds, 2 baths & 1,502 sqft of gorgeous living space! On the main enjoy a kitchen w/quartz countertops, S/S appliances & eating area that lead to a year-rounduse solarium w/heating/cooling. Living & dining are generous, bright & seamlessly connected. Powder + laundry complete the main. Up has 3 beds, 5 pc bath & primary w/WIC. Private yard w/ 2 patios that are perfect for entertaining. Extensive Renovations: floors, kitchen, baths, heat pump, EV charger, windows (6 yrs), landscaping, fence + more! Detached living experience w/no shared interior walls! Conveniently located w/ quick access to WCE, schools, shopping & parks. 2 grass photos altered.