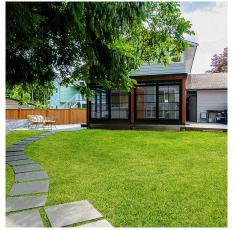

## 1932 Homfeld Place, Port Coquitlam

\$1,049,000

Stunning, extensively renovated DUPLEX! This move-in ready home has over \$300K of updates & is situated on a quiet cul-de-sac. Offering 3 beds, 2 baths & 1,502 sqft of gorgeous living space! On the main enjoy a kitchen w/quartz countertops, S/S appliances & eating area that lead to a year-rounduse solarium w/heating/cooling. Living & dining are generous, bright & seamlessly connected. Powder + laundry complete the main. Up has 3 beds, 5 pc bath & primary w/WIC. Private yard w/ 2 patios that are perfect for entertaining. Extensive Renovations: floors, kitchen, baths, heat pump, EV charger, windows (6 yrs), landscaping, fence + more! Detached living experience w/no shared interior walls! Conveniently located w/ quick access to WCE, schools, shopping & parks. 2 grass photos altered.