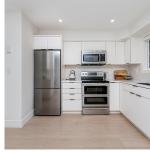

## 1932 Homfeld Place, Port Coquitlam

\$1,049,000

Stunning, extensively renovated DUPLEX! This move-in ready home has over \$300K of updates & is situated on a quiet cul-de-sac. Offering 3 beds, 2 baths & 1,502 sqft of gorgeous living space! On the main enjoy a kitchen w/quartz countertops, S/S appliances & eating area that lead to a year-rounduse solarium w/heating/cooling. Living & dining are generous, bright & seamlessly connected. Powder + laundry complete the main. Up has 3 beds, 5 pc bath & primary w/WIC. Private yard w/ 2 patios that are perfect for entertaining. Extensive Renovations: floors, kitchen, baths, heat pump, EV charger, windows (6 yrs), landscaping, fence + more! Detached living experience w/no shared interior walls! Conveniently located w/ quick access to WCE, schools, shopping & parks. 2 grass photos altered.