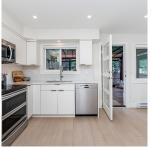

## 1932 Homfeld Place, Port Coquitlam

\$1,049,000

Stunning, extensively renovated DUPLEX! This move-in ready home has over \$300K of updates & is situated on a quiet cul-de-sac. Offering 3 beds, 2 baths & 1,502 sqft of gorgeous living space! On the main enjoy a kitchen w/quartz countertops, S/S appliances & eating area that lead to a year-rounduse solarium w/heating/cooling. Living & dining are generous, bright & seamlessly connected. Powder + laundry complete the main. Up has 3 beds, 5 pc bath & primary w/WIC. Private yard w/ 2 patios that are perfect for entertaining. Extensive Renovations: floors, kitchen, baths, heat pump, EV charger, windows (6 yrs), landscaping, fence + more! Detached living experience w/no shared interior walls! Conveniently located w/ quick access to WCE, schools, shopping & parks. 2 grass photos altered.