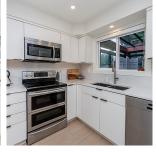

## 1932 Homfeld Place, Port Coquitlam

\$1,049,000

Stunning, extensively renovated DUPLEX! This move-in ready home has over \$300K of updates & is situated on a quiet cul-de-sac. Offering 3 beds, 2 baths & 1,502 sqft of gorgeous living space! On the main enjoy a kitchen w/quartz countertops, S/S appliances & eating area that lead to a year-rounduse solarium w/heating/cooling. Living & dining are generous, bright & seamlessly connected. Powder + laundry complete the main. Up has 3 beds, 5 pc bath & primary w/WIC. Private yard w/ 2 patios that are perfect for entertaining. Extensive Renovations: floors, kitchen, baths, heat pump, EV charger, windows (6 yrs), landscaping, fence + more! Detached living experience w/no shared interior walls! Conveniently located w/ quick access to WCE, schools, shopping & parks. 2 grass photos altered.