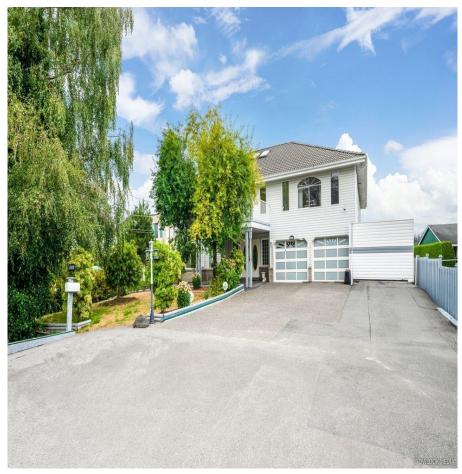

## 12540 Westminster Highway, Richmond

\$3,280,000

Welcome to this amazing house that sits in a great location close to Highways and Bridge to Vancouver/Burnaby. The property has been used as a home and was location for a RV parking business before. The property has a large house, pool and two additional buildings as workshop. Lots of renovation in year 2006 and also renovation between Year 2020-year 2021. that includes newer kitchen, newer road pavement, newer doors and painting and floors as well and much more. The property is zoned AG1 and is in the ALR. The location would be great potential for any business within the zoning, where Additional Buildings could be used for storage or employee housing.

## **KEY INFORMATION**

MLS® R2948537

Residential Detached

East Richmond

6 Bedrooms

4 Bathrooms

4,641 SF

43,560 SF Lot

## **FEATURES**

Year Built: 1992

Listed By: LeHomes Realty Premier