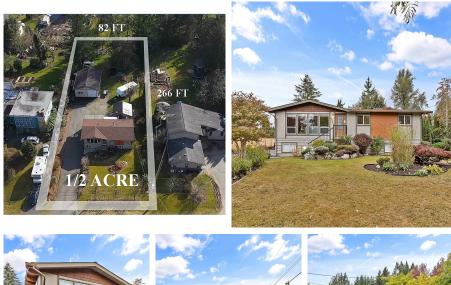

Renovated Home on Half-Acre Lot! • 3 Private

## **KEY INFORMATION**

MLS® R2948817 Residential Detached Aberdeen 6 Bedrooms 3 Bathrooms 2,794 SF 21,780 SF Lot