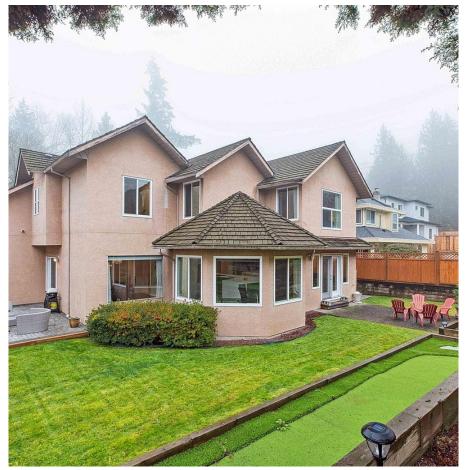

## 8250 Lakefield Drive, Burnaby

\$2,580,000

Exceptional 8067 sqft private estate in Burnaby's most desirable BURNABY LAKE neighborhood. This inviting 3 level home offers 5 beds, 5 baths, newly RENOVATED KITCHEN, office, vaulted ceiling media and rec room across 4920 sqft of spacious living perfect for families. Boasting architecturally elegant interiors, principal rooms are ideal for entertaining with gourmet kitchen, formal living and dining rooms providing a wonderful indoor-outdoor lifestyle with walk-out to patio & landscaped backyard. School catchments: Lakeview Elementary, Burnaby Central Secondary (AP program). Nestled on a quiet street across from a greenbelt, this property is along a bike route and just steps from Robert Burnaby Park, Deer Lake Park, Edmonds Community Centre, Highgate Village, transit & quick access to HWY1