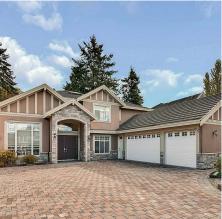

## 8640 Minler Road, Richmond

\$3,060,000

Beautiful home built-to-live on a huge lot (66x125). 5 bdrms (4 up & 1 down) all with ensuites. Has everything every home owner is looking for, office/den, theatre/media room, gourmet chef's kitchen with S/S top of the line appliances, wok kitchen (granite tiles throughout), A/C, HRV, sumptuous master ensuite. Spectacular home with 16' soaring ceilings in livingroom, dining room, entry, foyer and up to 2nd floor! Exterior has detailed stone pavements, triple garage & electric gate. Close to all levels of schools (Steveston London Secondary & Blundell Elementary, rated highly), parks & sports field (Blundell) shopping & buses, all within walking distance, great for investment as well. Very high end home in PRESTIGIOUS area of million \$\$\$ area.