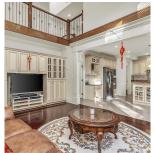

## 8640 Minler Road, Richmond

\$3,060,000

Beautiful home built-to-live on a huge lot (66x125). 5 bdrms (4 up & 1 down) all with ensuites. Has everything every home owner is looking for, office/den, theatre/media room, gourmet chef's kitchen with S/S top of the line appliances, wok kitchen (granite tiles throughout), A/C, HRV, sumptuous master ensuite. Spectacular home with 16' soaring ceilings in livingroom, dining room, entry, foyer and up to 2nd floor! Exterior has detailed stone pavements, triple garage & electric gate. Close to all levels of schools (Steveston London Secondary & Blundell Elementary, rated highly), parks & sports field (Blundell) shopping & buses, all within walking distance, great for investment as well. Very high end home in PRESTIGIOUS area of million \$\$\$ area.