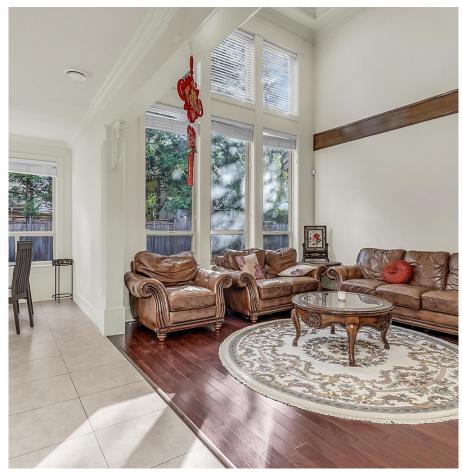

## 8640 Minler Road, Richmond

\$3,060,000

Beautiful home built-to-live on a huge lot (66x125). 5 bdrms (4 up & 1 down) all with ensuites. Has everything every home owner is looking for, office/den, theatre/media room, gourmet chef's kitchen with S/S top of the line appliances, wok kitchen (granite tiles throughout), A/C, HRV, sumptuous master ensuite. Spectacular home with 16' soaring ceilings in livingroom, dining room, entry, foyer and up to 2nd floor! Exterior has detailed stone pavements, triple garage & electric gate. Close to all levels of schools (Steveston London Secondary & Blundell Elementary, rated highly), parks & sports field (Blundell) shopping & buses, all within walking distance, great for investment as well. Very high end home in PRESTIGIOUS area of million \$\$\$ area.