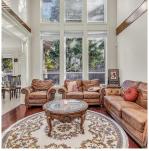

## 8640 Minler Road, Richmond

\$3,060,000

Beautiful home built-to-live on a huge lot (66x125). 5 bdrms (4 up & 1 down) all with ensuites. Has everything every home owner is looking for, office/den, theatre/media room, gourmet chef's kitchen with S/S top of the line appliances, wok kitchen (granite tiles throughout), A/C, HRV, sumptuous master ensuite. Spectacular home with 16' soaring ceilings in livingroom, dining room, entry, foyer and up to 2nd floor! Exterior has detailed stone pavements, triple garage & electric gate. Close to all levels of schools (Steveston London Secondary & Blundell Elementary, rated highly), parks & sports field (Blundell) shopping & buses, all within walking distance, great for investment as well. Very high end home in PRESTIGIOUS area of million \$\$\$ area.