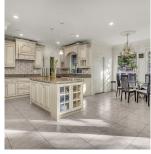

## 8640 Minler Road, Richmond

\$3,060,000

Beautiful home built-to-live on a huge lot (66x125). 5 bdrms (4 up & 1 down) all with ensuites. Has everything every home owner is looking for, office/den, theatre/media room, gourmet chef's kitchen with S/S top of the line appliances, wok kitchen (granite tiles throughout), A/C, HRV, sumptuous master ensuite. Spectacular home with 16' soaring ceilings in livingroom, dining room, entry, foyer and up to 2nd floor! Exterior has detailed stone pavements, triple garage & electric gate. Close to all levels of schools (Steveston London Secondary & Blundell Elementary, rated highly), parks & sports field (Blundell) shopping & buses, all within walking distance, great for investment as well. Very high end home in PRESTIGIOUS area of million \$\$\$ area.