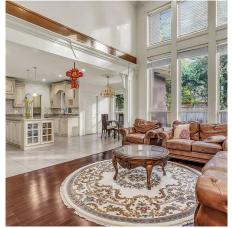

## 8640 Minler Road, Richmond

\$3,060,000

Beautiful home built-to-live on a huge lot (66x125). 5 bdrms (4 up & 1 down) all with ensuites. Has everything every home owner is looking for, office/den, theatre/media room, gourmet chef's kitchen with S/S top of the line appliances, wok kitchen (granite tiles throughout), A/C, HRV, sumptuous master ensuite. Spectacular home with 16' soaring ceilings in livingroom, dining room, entry, foyer and up to 2nd floor! Exterior has detailed stone pavements, triple garage & electric gate. Close to all levels of schools (Steveston London Secondary & Blundell Elementary, rated highly), parks & sports field (Blundell) shopping & buses, all within walking distance, great for investment as well. Very high end home in PRESTIGIOUS area of million \$\$\$ area.