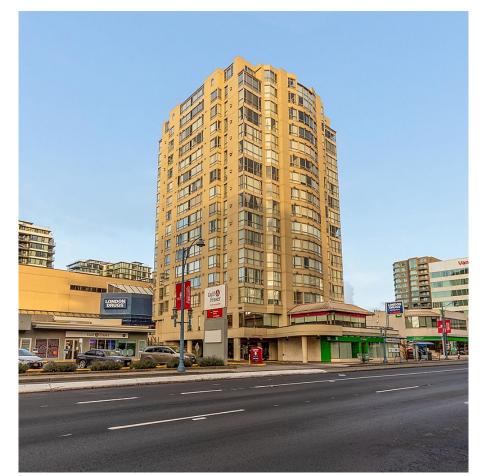

## 201 7995 Westminster Highway, Richmond

\$680,000

Location, location, location spacious corner unit at the Regency. - 2 bedroom 2 bathroom - Skytrain, Richmond Centre, TD Bank, London Drugs, Shanghai River and Kirin Seafood Restaurants. Central location - No 3 Road & Westminster Highway. Over 1100 square feet size - gas fireplace - low strata fees. One parking one storage locker. close to everything.

## **KEY INFORMATION**

MLS® R2948466 Residential Attached Brighouse 2 Bedrooms 2 Bathrooms 1,167 SF \$389.93 Maintenance Fees

## FEATURES

Year Built: 1995 Views: CITY Listed By: Royal Pacific Realty Corp.