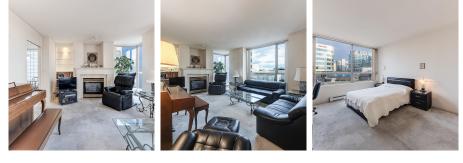

## 201 7995 Westminster Highway, Richmond

\$680,000

Location, location, location spacious corner unit at the Regency. - 2 bedroom 2 bathroom - Skytrain, Richmond Centre, TD Bank, London Drugs, Shanghai River and Kirin Seafood Restaurants. Central location - No 3 Road & Westminster Highway. Over 1100 square feet size - gas fireplace - low strata fees. One parking one storage locker. close to everything.