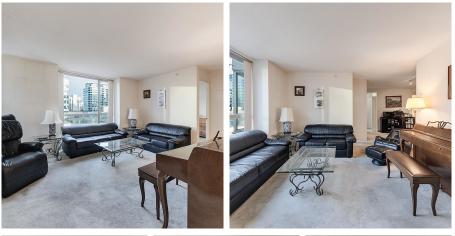

## 201 7995 Westminster Highway, Richmond

\$680,000

Location, location, location spacious corner unit at the Regency. - 2 bedroom 2 bathroom - Skytrain, Richmond Centre, TD Bank, London Drugs, Shanghai River and Kirin Seafood Restaurants. Central location - No 3 Road & Westminster Highway. Over 1100 square feet size - gas fireplace - low strata fees. One parking one storage locker. close to everything.