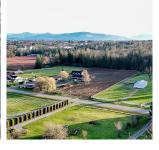

## 29914 Glengarrry Avenue, Abbotsford

\$3,500,000

This exceptional 5-acre property is situated on a tranquil no-through street, offering privacy and serenity. The spacious basement-entry home has been thoughtfully updated with modern features, including an open-concept kitchen, updated windows and doors, gas fireplaces, heated floors, and air conditioning for year-round comfort. The bright, walkout basement with its own entrance provides versatility for various uses. The property also features two well-equipped shops: one is a 50' x 45' space with 8' ceilings, ideal for storage or business needs. The second, constructed in 2010, is a 1,776 sq. ft. shop complete with in-floor heating and air conditioning. Above it, a 1,130 sq. ft. coachhouse with a private entrance offers additional functional space.