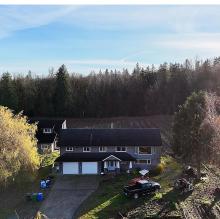

## 29914 Glengarrry Avenue, Abbotsford

\$3,500,000

This exceptional 5-acre property is situated on a tranquil no-through street, offering privacy and serenity. The spacious basement-entry home has been thoughtfully updated with modern features, including an open-concept kitchen, updated windows and doors, gas fireplaces, heated floors, and air conditioning for year-round comfort. The bright, walkout basement with its own entrance provides versatility for various uses. The property also features two well-equipped shops: one is a 50' x 45' space with 8' ceilings, ideal for storage or business needs. The second, constructed in 2010, is a 1,776 sq. ft. shop complete with in-floor heating and air conditioning. Above it, a 1,130 sq. ft. coachhouse with a private entrance offers additional functional space.