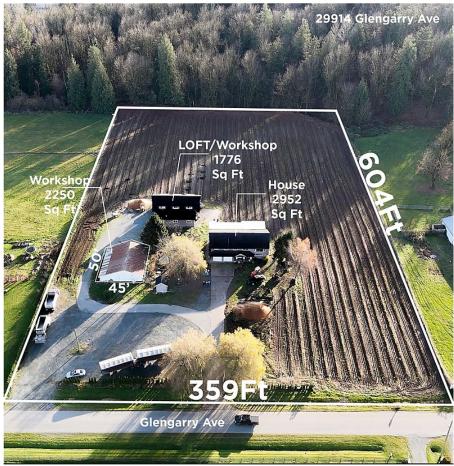

## 29914 Glengarrry Avenue, Abbotsford

\$3,500,000

This exceptional 5-acre property is situated on a tranquil no-through street, offering privacy and serenity. The spacious basement-entry home has been thoughtfully updated with modern features, including an open-concept kitchen, updated windows and doors, gas fireplaces, heated floors, and air conditioning for year-round comfort. The bright, walkout basement with its own entrance provides versatility for various uses. The property also features two well-equipped shops: one is a 50' x 45' space with 8' ceilings, ideal for storage or business needs. The second, constructed in 2010, is a 1,776 sq. ft. shop complete with in-floor heating and air conditioning. Above it, a 1,130 sq. ft. coachhouse with a private entrance offers additional functional space.

## **KEY INFORMATION**

MLS® R2948780

Residential Detached

Bradner

4 Bedrooms

4 Bathrooms

2,952 SF

217,643 SF Lot

## **FEATURES**

Year Built: 1975

Listed By: Sutton Group-Alliance R.E.S.