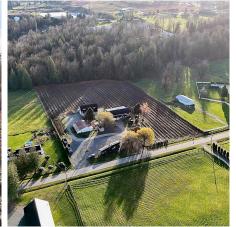

## 29914 Glengarrry Avenue, Abbotsford

\$3,500,000

This exceptional 5-acre property is situated on a tranquil no-through street, offering privacy and serenity. The spacious basement-entry home has been thoughtfully updated with modern features, including an open-concept kitchen, updated windows and doors, gas fireplaces, heated floors, and air conditioning for year-round comfort. The bright, walkout basement with its own entrance provides versatility for various uses. The property also features two well-equipped shops: one is a 50' x 45' space with 8' ceilings, ideal for storage or business needs. The second, constructed in 2010, is a 1,776 sq. ft. shop complete with in-floor heating and air conditioning. Above it, a 1,130 sq. ft. coachhouse with a private entrance offers additional functional space.