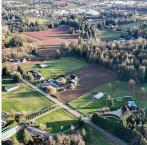

## 29914 Glengarrry Avenue, Abbotsford

\$3,500,000

This exceptional 5-acre property is situated on a tranquil no-through street, offering privacy and serenity. The spacious basement-entry home has been thoughtfully updated with modern features, including an open-concept kitchen, updated windows and doors, gas fireplaces, heated floors, and air conditioning for year-round comfort. The bright, walkout basement with its own entrance provides versatility for various uses. The property also features two well-equipped shops: one is a 50' x 45' space with 8' ceilings, ideal for storage or business needs. The second, constructed in 2010, is a 1,776 sq. ft. shop complete with in-floor heating and air conditioning. Above it, a 1,130 sq. ft. coachhouse with a private entrance offers additional functional space.