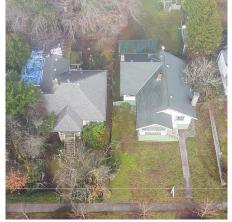

## 438 W 14th Street, North Vancouver

\$2,100,000

Exciting Central Lonsdale development site. RS1 zoned allows for rezone and subdivision. See CNV.org for details. There is a lot of development in the area and this is a great building site. 1920s house on lot could be rented if oil tank reconnected. Oil tank was not in ground (at side of house) and has been disconnected. Please do not walk the site prior to showing request and confirmation. House rentable with minor work and oil tank reconnection.