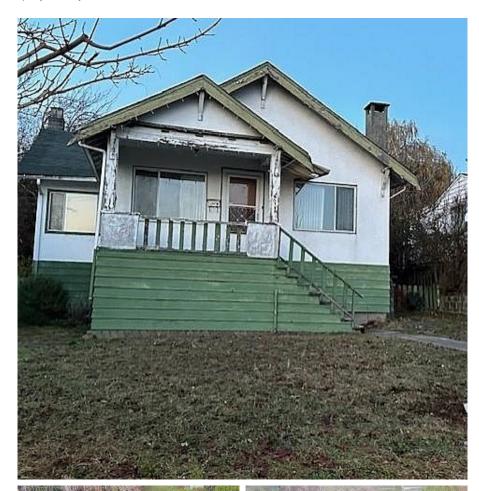

## 438 W 14th Street, North Vancouver

\$2,100,000

Exciting Central Lonsdale development site. RS1 zoned allows for rezone and subdivision. See CNV.org for details. There is a lot of development in the area and this is a great building site. 1920s house on lot could be rented if oil tank reconnected. Oil tank was not in ground (at side of house) and has been disconnected. Please do not walk the site prior to showing request and confirmation. House rentable with minor work and oil tank reconnection.