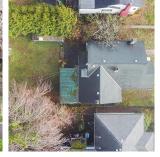

## 438 W 14th Street, North Vancouver

\$2,100,000

Exciting Central Lonsdale development site. RS1 zoned allows for rezone and subdivision. See CNV.org for details. There is a lot of development in the area and this is a great building site. 1920s house on lot could be rented if oil tank reconnected. Oil tank was not in ground (at side of house) and has been disconnected. Please do not walk the site prior to showing request and confirmation. House rentable with minor work and oil tank reconnection.