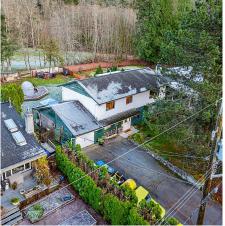

## 2035 Spruce Drive, Squamish

\$1,249,900

Dreaming of living between the city buzz and epic ski slopes? This Squamish gem has it all. Sitting on a 10,200 sq ft lot backing onto green space and the river, this cozy two-level home offers 3 bedrooms, 2 baths, plus a guest suite. The upstairs boasts a wood-burning fireplace, stainless steel kitchen appliances, and a covered deck with jaw-dropping mountain views. The primary bedroom has been opened up for extra space but can easily go back to 2 rooms if needed. Outside, the park-like yard is fully fenced with tons of storage, a bonus workshop, and space to roam. Just a short stroll to the river or hit the nearby dyke trails for scenic walks. Whether you're chasing powder at Whistler or soaking in Vancouver's energy, this spot nails the best of both worlds. Bring your vision and lets go