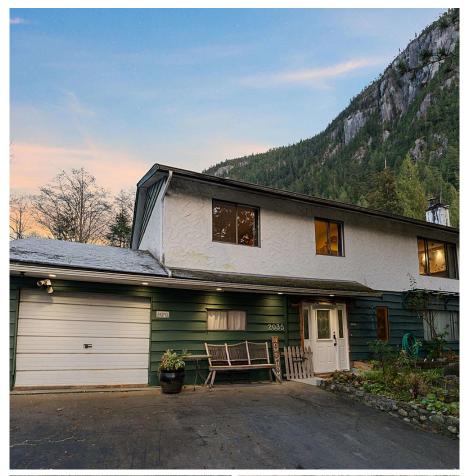

## 2035 Spruce Drive, Squamish

\$1,249,900

Dreaming of living between the city buzz and epic ski slopes? This Squamish gem has it all. Sitting on a 10,200 sq ft lot backing onto green space and the river, this cozy two-level home offers 3 bedrooms, 2 baths, plus a guest suite. The upstairs boasts a wood-burning fireplace, stainless steel kitchen appliances, and a covered deck with jaw-dropping mountain views. The primary bedroom has been opened up for extra space but can easily go back to 2 rooms if needed. Outside, the park-like yard is fully fenced with tons of storage, a bonus workshop, and space to roam. Just a short stroll to the river or hit the nearby dyke trails for scenic walks. Whether you're chasing powder at Whistler or soaking in Vancouver's energy, this spot nails the best of both worlds. Bring your vision and lets go

## **KEY INFORMATION**

MLS® R2949007

Residential Detached

Valleycliffe

3 Bedrooms

2 Bathrooms

2,105 SF

10,150 SF Lot

## **FEATURES**

Year Built: 1977

Views: Squamish Chief

Listed By: Pathway Executives Realty Inc (Yale Rd)