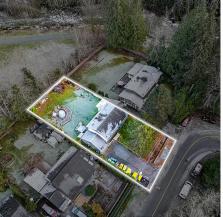

## 2035 Spruce Drive, Squamish

\$1,249,900

Dreaming of living between the city buzz and epic ski slopes? This Squamish gem has it all. Sitting on a 10,200 sq ft lot backing onto green space and the river, this cozy two-level home offers 3 bedrooms, 2 baths, plus a guest suite. The upstairs boasts a wood-burning fireplace, stainless steel kitchen appliances, and a covered deck with jaw-dropping mountain views. The primary bedroom has been opened up for extra space but can easily go back to 2 rooms if needed. Outside, the park-like yard is fully fenced with tons of storage, a bonus workshop, and space to roam. Just a short stroll to the river or hit the nearby dyke trails for scenic walks. Whether you're chasing powder at Whistler or soaking in Vancouver's energy, this spot nails the best of both worlds. Bring your vision and lets go