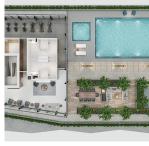

## 1302 135 E 13 Street, North Vancouver

\$2,099,900

Views Views!! Luxury living, enhanced by inspiring panoramas of Burrard Inlet and the Vancouver skyline — impressive by day, magical at night. The 18-storey residential tower, anchored by a commercial podium topped with resort-style amenities, carves an elegant profile against impressive water and mountain views. Innovative floor plans with window walls showcasing stunning views. Large terraces for seamless indoor-outdoor living and entertaining. Every detail a blend of elegance and functionality. The kitchen is a feast for the eyes with luxurious marble style quartz countertops, Miele appliances, and European style cabinetry. Interiors are customized to individual tastes with crafted Pearl colour scheme.