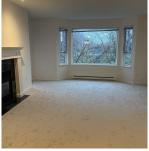

## 218 5888 Dover Crescent, Richmond

\$928,000

Rare opportunity condo with 3 bedrooms & 2 baths. Large 1,244 sq. ft. total area with updated features included new paints in all interior walls, doors and ceilings. New quartz stone counter tops in kitchen and 2 bathrooms. Replaced all faucets, sinks and toilets with upgraded plumbing & shutoff. Replaced the shower unit and upgraded plumbing. Replaced all new carpets except new vinyl floorings in kitchen, 2 bathrooms & entrance hallway. Replaced all new ceiling lightings. All new window blinds. New stove, dishwasher & kitchen hood fan. Steps to Dover park, Dyke along Fraser River, Olympic Oval and T&T supermarket. Close to public transit. School catchment Blair Elementary and Burnett Secondary. Strata fee includes city utilities, hot water and gas. Easy to Show. Open house Sat 2-4 pm.