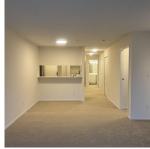

## 218 5888 Dover Crescent, Richmond

\$928,000

Rare opportunity condo with 3 bedrooms & 2 baths. Large 1,244 sq. ft. total area with updated features included new paints in all interior walls, doors and ceilings. New quartz stone counter tops in kitchen and 2 bathrooms. Replaced all faucets, sinks and toilets with upgraded plumbing & shutoff. Replaced the shower unit and upgraded plumbing. Replaced all new carpets except new vinyl floorings in kitchen, 2 bathrooms & entrance hallway. Replaced all new ceiling lightings. All new window blinds. New stove, dishwasher & kitchen hood fan. Steps to Dover park, Dyke along Fraser River, Olympic Oval and T&T supermarket. Close to public transit. School catchment Blair Elementary and Burnett Secondary. Strata fee includes city utilities, hot water and gas. Easy to Show. Open house Sat 2-4 pm.