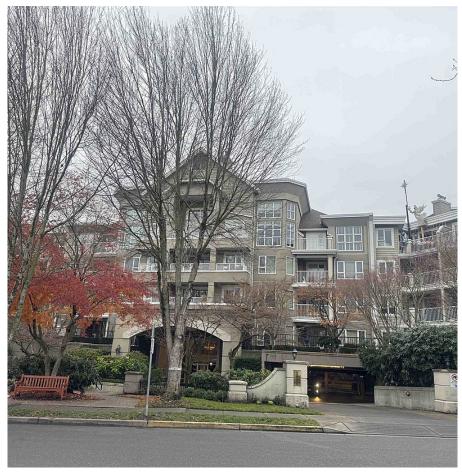

## 218 5888 Dover Crescent, Richmond

\$928,000

Rare opportunity condo with 3 bedrooms & 2 baths. Large 1,244 sq. ft. total area with updated features included new paints in all interior walls, doors and ceilings. New quartz stone counter tops in kitchen and 2 bathrooms. Replaced all faucets, sinks and toilets with upgraded plumbing & shutoff. Replaced the shower unit and upgraded plumbing. Replaced all new carpets except new vinyl floorings in kitchen, 2 bathrooms & entrance hallway. Replaced all new ceiling lightings. All new window blinds. New stove, dishwasher & kitchen hood fan. Steps to Dover park, Dyke along Fraser River, Olympic Oval and T&T supermarket. Close to public transit. School catchment Blair Elementary and Burnett Secondary. Strata fee includes city utilities, hot water and gas. Easy to Show. Open house Sat 2-4 pm.