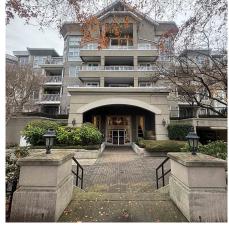

## 218 5888 Dover Crescent, Richmond

\$928,000

Rare opportunity condo with 3 bedrooms & 2 baths. Large 1,244 sq. ft. total area with updated features included new paints in all interior walls, doors and ceilings. New quartz stone counter tops in kitchen and 2 bathrooms. Replaced all faucets, sinks and toilets with upgraded plumbing & shutoff. Replaced the shower unit and upgraded plumbing. Replaced all new carpets except new vinyl floorings in kitchen, 2 bathrooms & entrance hallway. Replaced all new ceiling lightings. All new window blinds. New stove, dishwasher & kitchen hood fan. Steps to Dover park, Dyke along Fraser River, Olympic Oval and T&T supermarket. Close to public transit. School catchment Blair Elementary and Burnett Secondary. Strata fee includes city utilities, hot water and gas. Easy to Show. Open house Sat 2-4 pm.