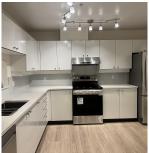

## 218 5888 Dover Crescent, Richmond

\$928,000

Rare opportunity condo with 3 bedrooms & 2 baths. Large 1,244 sq. ft. total area with updated features included new paints in all interior walls, doors and ceilings. New quartz stone counter tops in kitchen and 2 bathrooms. Replaced all faucets, sinks and toilets with upgraded plumbing & shutoff. Replaced the shower unit and upgraded plumbing. Replaced all new carpets except new vinyl floorings in kitchen, 2 bathrooms & entrance hallway. Replaced all new ceiling lightings. All new window blinds. New stove, dishwasher & kitchen hood fan. Steps to Dover park, Dyke along Fraser River, Olympic Oval and T&T supermarket. Close to public transit. School catchment Blair Elementary and Burnett Secondary. Strata fee includes city utilities, hot water and gas. Easy to Show. Open house Sat 2-4 pm.