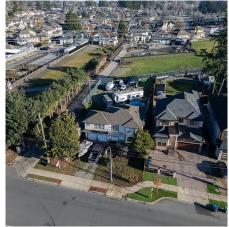

## **6084 126 Street, Surrey**

\$1,699,900

This unique property in Panorama Ridge sits on a 12297 sq feet lot with front and side access 19' wide for parking multiple vehicles into your backyard with a 32' sliding gate, 8' high-security fencing, 2nd sliding gate is 12' wide access gate to asphalt paved backyard parking. The main floor features 3 generous size Bedrooms, 2 full Bath, a Large kitchen with gas stove with access to large Sundeck. 2 bedrooms legal suite plus 1 bedroom unauthorized with independent access including laundry. Great Tenants who would love to stay if possible. Brand new roof with 40 yrs warranty, Furnace& hot water tank is 5 year old. Mechanically sound house. Dream Backyard has a 3-hole pitch & putt Golf Course, RV parking, Swimming pool, Backing onto City Parkland. 2+1 Bedroom Suites.