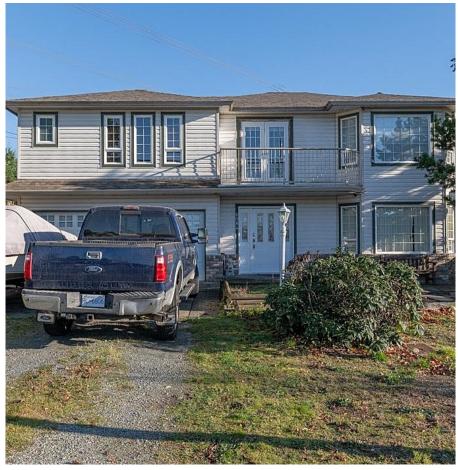

## **6084 126 Street, Surrey**

\$1,699,900

This unique property in Panorama Ridge sits on a 12297 sq feet lot with front and side access 19' wide for parking multiple vehicles into your backyard with a 32' sliding gate, 8' high-security fencing, 2nd sliding gate is 12' wide access gate to asphalt paved backyard parking. The main floor features 3 generous size Bedrooms, 2 full Bath, a Large kitchen with gas stove with access to large Sundeck. 2 bedrooms legal suite plus 1 bedroom unauthorized with independent access including laundry. Great Tenants who would love to stay if possible. Brand new roof with 40 yrs warranty, Furnace& hot water tank is 5 year old. Mechanically sound house. Dream Backyard has a 3-hole pitch & putt Golf Course, RV parking, Swimming pool, Backing onto City Parkland. 2+1 Bedroom Suites.