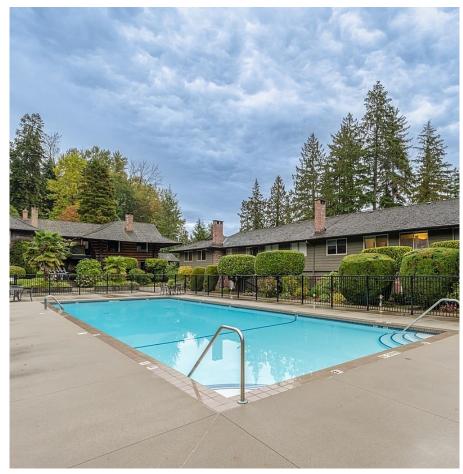

## 312 235 Keith Road, West Vancouver

\$859,900

Rarely found opportunity to own this corner unit in beautifully maintained "Spuraway Gardens". Two large size bedrooms with TWO parkings and ONE locker. Functional layout meets everything you need. Spacious dining room and living room, connected to a covered patio. Primary bedroom has ensuite. Rough-in plumbing for in-suite laundry. Close to shopping mall, restuarants, transit, trails and parks. School Catchment: Westcot Elemanty and Sentinal Secondary. LOTS OF POTENTIAL.