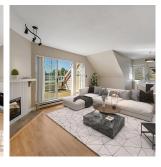

## 401 3421 Curle Avenue, Burnaby

\$898,000

Don't miss this RARE FIND! A top-floor, corner unit in Cascade Village, this executive-style condo offers incredible light and space. With vaulted ceilings, skylights, and windows facing N, E, & West, it's always bright and airy. Step out onto your private, west-facing patio to enjoy lovely garden views. Inside, updated flooring features laminate hardwood and ceramic tiles, with refreshed bathrooms for a modern touch. You'll also enjoy two side-by-side parking spots with a storage room right behind. Fantastic amenities incl indoor lap pool, hot tub, sauna, guest suites and a spacious party room with a bar. OPEN Dec 14 - SAT 2-4pm