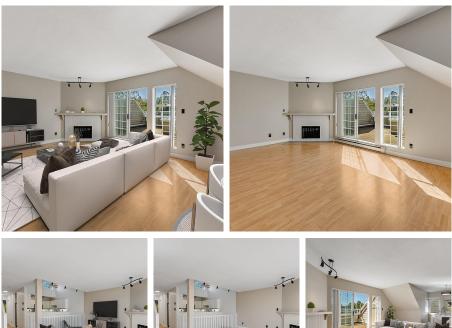

## 401 3421 Curle Avenue, Burnaby

\$898,000

Don't miss this RARE FIND! A top-floor, corner unit in Cascade Village, this executive-style condo offers incredible light and space. With vaulted ceilings, skylights, and windows facing N, E, & West, it's always bright and airy. Step out onto your private, west-facing patio to enjoy lovely garden views. Inside, updated flooring features laminate hardwood and ceramic tiles, with refreshed bathrooms for a modern touch. You'll also enjoy two side-by-side parking spots with a storage room right behind. Fantastic amenities incl indoor lap pool, hot tub, sauna, guest suites and a spacious party room with a bar.