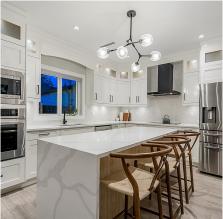

## 3431 Victoria Drive, Coquitlam

\$1,998,000

Beautifully built Burke Mountain family home with spectacular upgrades! This 7 Bedroom 6 Bath home combines open concept living with luxury and style. Main floor offers an open living space, kitchen, an upgraded waterfall island with an integrated wine fridge, spice kitchen & a bedroom with ton of natural light. The doors to the family room lead out to a turfed custom outdoor backyard that includes a built in kitchen with a fridge, BBQ, pizza oven & a hot tub. Upstairs has 4 Bedrooms with mountain & city view. The downstairs has a 2 bedroom legal suite & a second nanny suite mortgage helper with its own entrance generating \$2830 a month. Radiant heating throughout the house including the basement. A/ C. Central Vac. Security & Camera System. EV charging & more. Call Today!