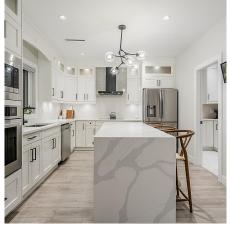

## 3431 Victoria Drive, Coquitlam

\$1,998,000

Beautifully built Burke Mountain family home with spectacular upgrades! This 7 Bedroom 6 Bath home combines open concept living with luxury and style. Main floor offers an open living space, kitchen, an upgraded waterfall island with an integrated wine fridge, spice kitchen & a bedroom with ton of natural light. The doors to the family room lead out to a turfed custom outdoor backyard that includes a built in kitchen with a fridge, BBQ, pizza oven & a hot tub. Upstairs has 4 Bedrooms with mountain & city view. The downstairs has a 2 bedroom legal suite & a second nanny suite mortgage helper with its own entrance generating \$2830 a month. Radiant heating throughout the house including the basement. A/ C. Central Vac. Security & Camera System. EV charging & more. Call Today!