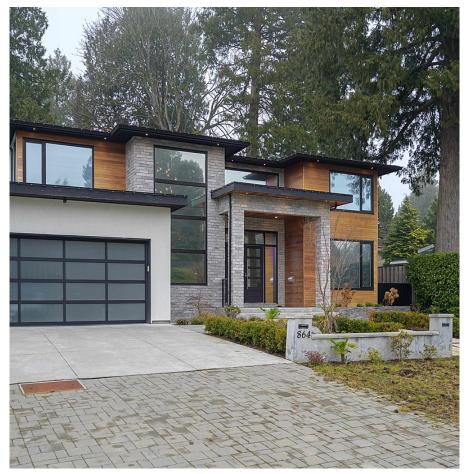

## 864 Pacific Drive, Delta

\$2,998,000

Luxurious 3-Year-Old contemporary home situated on one of Tsawwassen's most prestigious streets, this extraordinary residence spans 3,589 sqft . Designed with sophistication & modern living in mind, this 5-bedroom, 5-bathroom, 3level home blends elegance with cutting-edge features.? The main level showcases a gourmet kitchen with Thermador appliances, a separate spice kitchen, & a stunning wine wall. The openconcept living area includes a cozy gas fireplace with custom built-ins, an oversized laundry/mud room, & a guest bedroom with ensuite.? Upstairs, you'll find 4 spacious bedrooms, including a luxurious primary suite featuring a massive walk-in closet and a spa-inspired ensuite. The finished 2,017 sqft basement offers endless possibilities for entertainment.

## **KEY INFORMATION**

MLS® R2949225

Residential Detached

**English Bluff** 

5 Bedrooms

5 Bathrooms

5,616 SF

8,750 SF Lot

## **FEATURES**

Year Built: 2021

Views: Partial Ocean

Listed By: RE/MAX City Realty