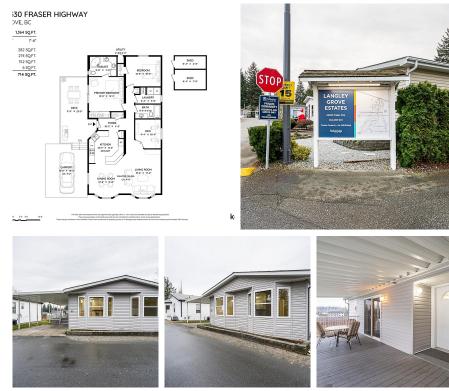

## 53 24330 Fraser Highway, Langley

\$299,000

Welcome to Langley Grove Estates, where comfort meets potential! This custom double wide home sits on a large lot and offers an inviting open floor plan with vaulted ceilings, two spacious bedrooms, and a flexible den that can easily serve as a third bedroom. The large primary suite features a fivepiece ensuite, and the home includes plenty of storage, a large shed, full laundry room, and a double carport. With a brand-new roof in 2022, this property is move-in ready and waiting for you to bring your design ideas to make it your own. Nestled in a sought after Parkbridge Community, you will love the welcoming atmosphere, great recreation facilities, NO AGE RESTRICTIONS, and up to two small pets allowed with approval. Opportunity is knocking! Call today to make this your new home.

## **KEY INFORMATION**

MLS® R2949229 Residential Detached Otter District 2 Bedrooms 2 Bathrooms 1,364 SF