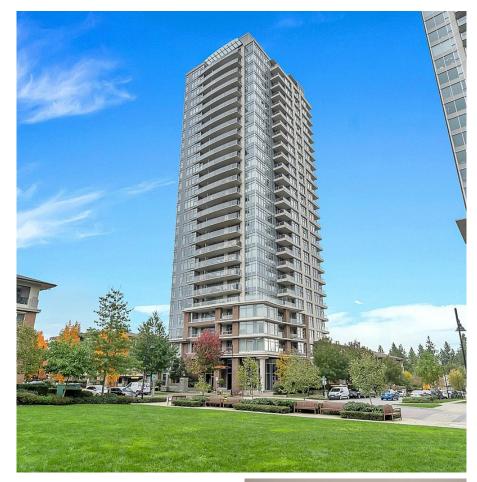

## 2205 3102 Windsor Gate, Coquitlam

\$848,000

2205-3102 Windsor Gate, Coquitlam

Main Root: 94549, ft. Bolcony: 27549, ft.
Total Uvable: 94549, ft. Total Extra: 27549, ft.

Almost SQF 950 in Polygon built high rise located in central Coquitlam with walking distance access to skytrain and shopping centre, 2 separate bedrooms, fireplace, beautiful views of mountain and city, good size balcony, updated and well maintained unit, amenities include: gym, pool, Hot Tub, party room, game rooms, Volleyball & courts, Guest Suite, craft room, etc. all in a separate standing building with concierge. 1 parking and 1 storage. Come and see to believe!