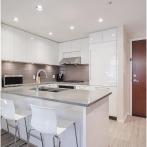

## 2205 3102 Windsor Gate, Coquitlam

\$848,000

2205-3102 Windsor Gate, Coquitlam

Main Root: 94549, ft. Bolcony: 27549, ft.
Total Uvable: 94549, ft. Total Extra: 27549, ft.

Almost SQF 950 in Polygon built high rise located in central Coquitlam with walking distance access to skytrain and shopping centre, 2 separate bedrooms, fireplace, beautiful views of mountain and city, good size balcony, updated and well maintained unit, amenities include: gym, pool, Hot Tub, party room, game rooms, Volleyball & courts, Guest Suite, craft room, etc. all in a separate standing building with concierge. 1 parking and 1 storage. Come and see to believe!