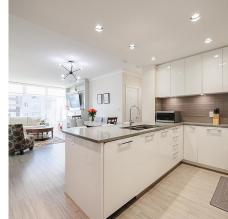

## 2205 3102 Windsor Gate, Coquitlam

\$848,000

2205-3102 Windsor Gate, Coquitlam

Main Root: 94549, ft. Bolcony: 27549, ft.
Total Uvable: 94549, ft. Total Extra: 27549, ft.

Almost SQF 950 in Polygon built high rise located in central Coquitlam with walking distance access to skytrain and shopping centre, 2 separate bedrooms, fireplace, beautiful views of mountain and city, good size balcony, updated and well maintained unit, amenities include: gym, pool, Hot Tub, party room, game rooms, Volleyball & courts, Guest Suite, craft room, etc. all in a separate standing building with concierge. 1 parking and 1 storage. Come and see to believe!