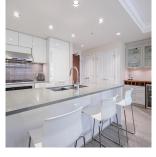

## 2205 3102 Windsor Gate, Coquitlam

\$848,000

2205-3102 Windsor Gate, Coquitlam

Main Root: 94549, ft. Bolcony: 27549, ft.
Total Uvable: 94549, ft. Total Extra: 27549, ft.

Almost SQF 950 in Polygon built high rise located in central Coquitlam with walking distance access to skytrain and shopping centre, 2 separate bedrooms, fireplace, beautiful views of mountain and city, good size balcony, updated and well maintained unit, amenities include: gym, pool, Hot Tub, party room, game rooms, Volleyball & courts, Guest Suite, craft room, etc. all in a separate standing building with concierge. 1 parking and 1 storage. Come and see to believe!