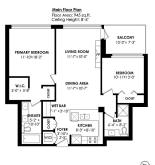

## 2205 3102 Windsor Gate, Coquitlam

\$848,000

2205-3102 Windsor Gate, Coquitlam

Main Root: 94549, ft. Bolcony: 27549, ft.
Total Uvable: 94549, ft. Total Extra: 27549, ft.

Almost SQF 950 in Polygon built high rise located in central Coquitlam with walking distance access to skytrain and shopping centre, 2 separate bedrooms, fireplace, beautiful views of mountain and city, good size balcony, updated and well maintained unit, amenities include: gym, pool, Hot Tub, party room, game rooms, Volleyball & courts, Guest Suite, craft room, etc. all in a separate standing building with concierge. 1 parking and 1 storage. Come and see to believe!

## **KEY INFORMATION**

MLS® R2949251

Residential Attached

New Horizons

2 Bedrooms

2 Bathrooms

945 SF

\$410.63 Maintenance Fees