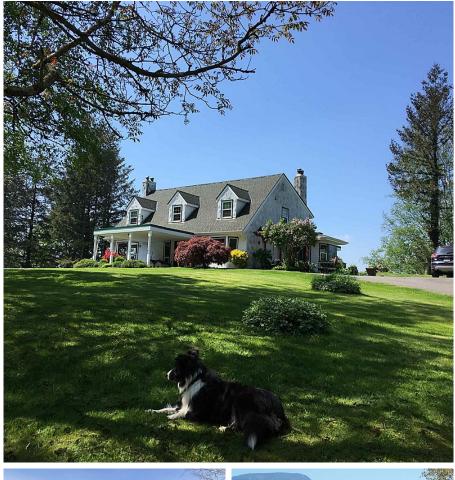

## 41313 Old Yale Road, Abbotsford

\$3,400,000

Welcome to this beautiful Cape Cod-style home on 21 scenic acres. Fenced pastures, mature trees, and views of the valley and surrounding mountains, perfect for those seeking privacy or a place to create their own country estate. The main level has a large primary bedroom with shared ensuite. Upstairs, you'll find 3 bedrooms, all with incredible views. The formal living and dining areas offer natural light and charming architecture. The family room is complete with a cozy, woodburning fireplace. This expansive acreage offers plenty of room to roam, and the fenced pastures are perfect for livestock/horses. Mature trees provide shade and privacy in a peaceful setting. Current zoning allows for subdivision into two 10acre lots, offering opportunities for investment and development potential.

## FEATURES

Year Built: 1979 Views: Mountain, Panoramic, Valley Listed By: RE/MAX Nyda Realty Inc.