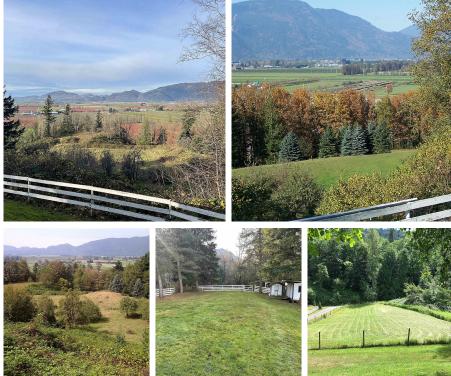

## 41313 Old Yale Road, Abbotsford

\$3,400,000

Welcome to this beautiful Cape Cod-style home on 21 scenic acres. Fenced pastures, mature trees, and views of the valley and surrounding mountains, perfect for those seeking privacy or a place to create their own country estate. The main level has a large primary bedroom with shared ensuite. Upstairs, you'll find 3 bedrooms, all with incredible views. The formal living and dining areas offer natural light and charming architecture. The family room is complete with a cozy, woodburning fireplace. This expansive acreage offers plenty of room to roam, and the fenced pastures are perfect for livestock/horses. Mature trees provide shade and privacy in a peaceful setting. Current zoning allows for subdivision into two 10acre lots, offering opportunities for investment and development potential.

## FEATURES

Year Built: 1979 Views: Mountain, Panoramic, Valley Listed By: RE/MAX Nyda Realty Inc.