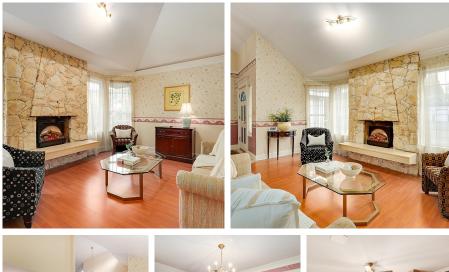

## 2 Ravine Drive, Port Moody

\$1,799,000

Heritage Mountain home on Greenbelt! Lovely 3 level, 5 bedroom 3 1/2 Bath 3500 sq. ft. home with walkout basement and separate entrance. Private, flat 8,498 sq. ft. lot. Excellent floor plan with large kitchen, ajoining family room, and private covered sundeck to enjoy nature with your morning cup of coffee. Separate living/dining room combo with fireplace and lots of windows. Upstairs has 3 family sized bedrooms, and the Primary bedroom has a deluxe ensuite bathroom with separate shower and soaker tub. Downstairs is fully finished with another two bedrooms. Walk right out to the Gazebo and flat Greenbelt yard. Updated roof, furnace and on demand hot water. Great location, 'not too far' up the hill and close to all 3 levels of school. Come and take a look.