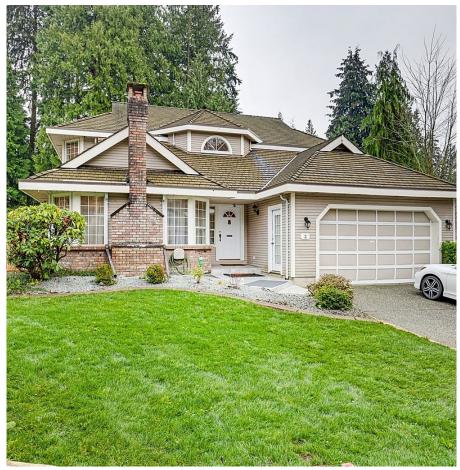

## 2 Ravine Drive, Port Moody

\$1,799,000

Heritage Mountain home on Greenbelt! Lovely 3 level, 5 bedroom 3 1/2 Bath 3500 sq. ft. home with walkout basement and separate entrance. Private, flat 8,498 sq. ft. lot. Excellent floor plan with large kitchen, ajoining family room, and private covered sundeck to enjoy nature with your morning cup of coffee. Separate living/dining room combo with fireplace and lots of windows. Upstairs has 3 family sized bedrooms, and the Primary bedroom has a deluxe ensuite bathroom with separate shower and soaker tub. Downstairs is fully finished with another two bedrooms. Walk right out to the Gazebo and flat Greenbelt yard. Updated roof, furnace and on demand hot water. Great location, 'not too far' up the hill and close to all 3 levels of school. Come and take a look.

## FEATURES

Year Built: 1986 Views: Greenbelt Listed By: RE/MAX Sabre Realty Group