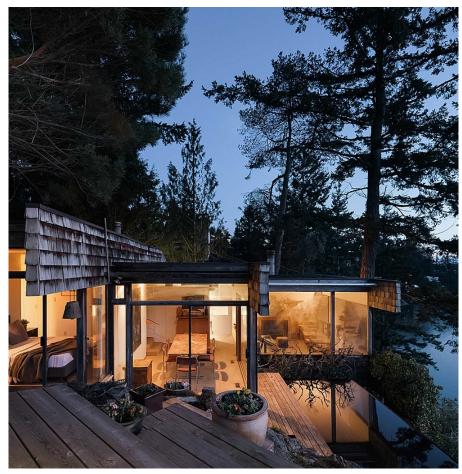

## 6664 Marine Drive, West Vancouver

\$4,198,000

Presenting Downs House II, an essential work by Barry Downs, Order of Canada laureate and visionary behind Vancouver's civic architecture. His personal West Vancouver residence, recently documented in monograph form, represents a high point of West Coast Modernism where architecture and nature converge. Cedar and glass volumes gracefully trace the site's topography, cascading elegantly across forest canopy and rocky bluff. Skillfully placed openings weave the home's interior with the exterior, imbuing its spaces with the luminosity of the surrounding landscape. The journey culminates in a living room that quietly frames majestic views of Georgia Strait, unveiling the vastness of sea and sky. A rare chance to steward a piece of west coast heritage, Downs House II awaits its next custodian.