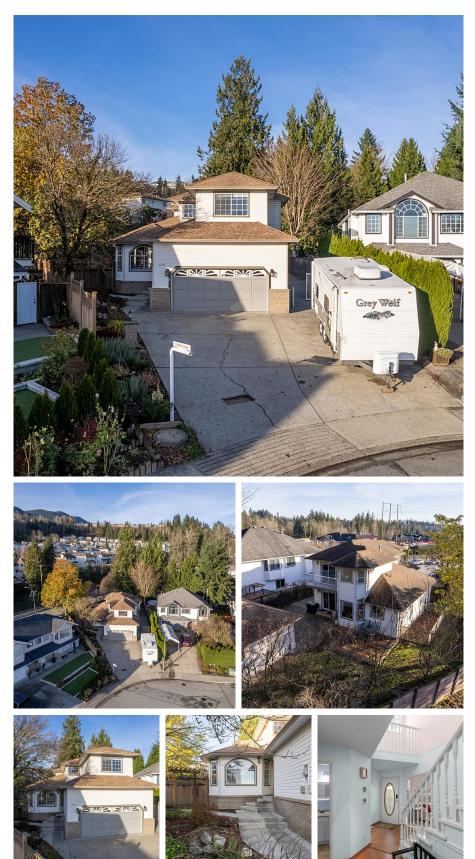

## 1392 El Camino Drive, Coquitlam

\$1,650,000

MOVE-IN READY family home with great potential! 2 levels, 3 beds up, 2.5 baths & office on main. LARGE fenced backyard with garden. Attached double garage, RV parking & room for 6+ cars! Side driveway leads to a BONUS 472sf detached garage/workshop with 60 amp service, insulated with sound deadening insulation & double drywall. Potential for Secondary Dwelling Unit (subject to Zoning) or keep as workshop, garage for "Toys" etc. School Catchment - Nestor (K-5), Maple Creek (6-8), Pinetree (9-12). Close to Coquitlam River & Trails, Hockaday Park, Town Centre Park, Lafarge Lake, Coquitlam Crunch Trail & Westwood Plateau Golf Club, Coquitlam Centre Mall & Henderson Place. Bus stop 10mins walk or 20mins walk to Lafarge SkyTrain. See Virtual Tour Video.

## **KEY INFORMATION**

MLS® R2949414 Residential Detached Hockaday 3 Bedrooms 3 Bathrooms 2,138 SF 7,616 SF Lot

## FEATURES

Year Built: 1992 Views: CITY & MOUNTAIN VIEWS Listed By: Team 3000 Realty Ltd.