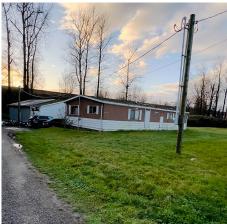

## 6477 Riverside Street, Abbotsford

\$949,000

Your search stops here if you are looking for a big lot around 33,540sq.ft. in Matsqui Village for future development of a new house. It has a 1,350sq.ft. modular manufactured home with 1 bedroom and 1 bathroom plus a large shop, on city water and natural gas! value in land. Shop/garage with cement floor us wide enough for 3 vehicles. Close to Dashmesh Punjabi School, trails and Fraser River Beach. Must see for building a new house according to your needs. For more details, please call or text Listing realtor

## **KEY INFORMATION**

MLS® R2949507 Residential Detached Matsqui 1 Bedroom 1 Bathroom 1,350 SF 33,540 SF Lot

## FEATURES

Year Built: 1980 Listed By: Planet Group Realty Inc.