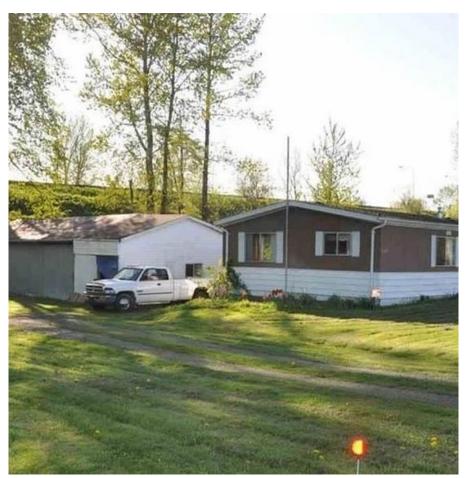

## 6477 Riverside Street, Abbotsford

\$949,000

Your search stops here if you are looking for a big lot around 33,540sq.ft. in Matsqui Village for future development of a new house. It has a 1,350sq.ft. modular manufactured home with 1 bedroom and 1 bathroom plus a large shop, on city water and natural gas! value in land. Shop/garage with cement floor us wide enough for 3 vehicles. Close to Dashmesh Punjabi School, trails and Fraser River Beach. Must see for building a new house according to your needs. For more details, please call or text Listing realtor

## **KEY INFORMATION**

MLS® R2949507 Residential Detached Matsqui 1 Bedroom 1 Bathroom 1,350 SF 33,540 SF Lot

## FEATURES

Year Built: 1980 Listed By: Planet Group Realty Inc.