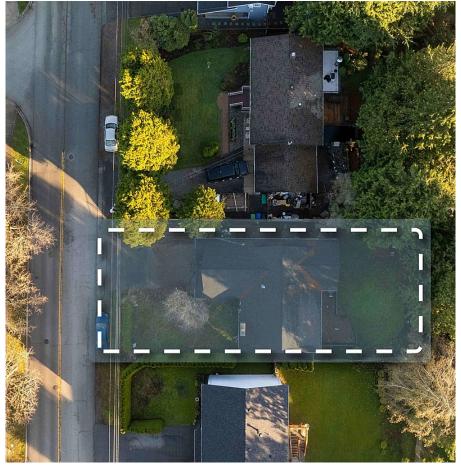

## 15930 20 Avenue, Surrey

\$1,402,500

Unique opportunity in South Surrey's Sunnyside. This 7,072 sqft R-3 zoned lot offers exceptional building potential in a highly sought-after neighbourhood. Ideally located less than 500m from bus stops, it provides quick access to Hwy 99 & King George Blvd. Surrounded by top-rated schools including South Meridian, Jessie Lee & Peace Arch Elementary, Earl Marriott Secondary & close to premier parks like Alderwood & Bakerview, this property is perfect for families. Enjoy nearby recreation at Grandview Aquatic Centre, South Surrey Recreation and Arts Centre with convenient shopping at Semiahmoo Mall, Walmart, Superstore, Morgan Crossing & the vibrant shops & restaurants along White Rock Beach. Don't miss this rare chance to create your dream home or investment project in this prime location!

## **KEY INFORMATION**

MLS® R2949506 Residential Detached King George Corridor

3 Bedrooms

2 Bathrooms

1,330 SF

7,072 SF Lot