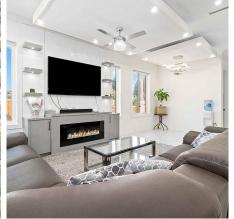

## **7688 115a Street, Delta**

\$2,049,606

Demanding Location of North Delta... This 2 year young custom-built home features 4000 sqft of living space including garage and sits on a square 4600+ lot. Main floor welcomes you with a grand foyer leading to spacious living and dining areas. An open-concept family and kitchen area creates a perfect hub for daily life and a central gathering point for daily activities. Upstairs features including two luxurious master suites with walk-in closets both with ensuites and other 2 spacious bedrooms with shared bathrooms. Basement features good size media room with a bathroom that leads you to 2-bedroom open legal suite. Long extended driveway with double garage. Good size back yard. All measurement's are approximate, buyer to verify.