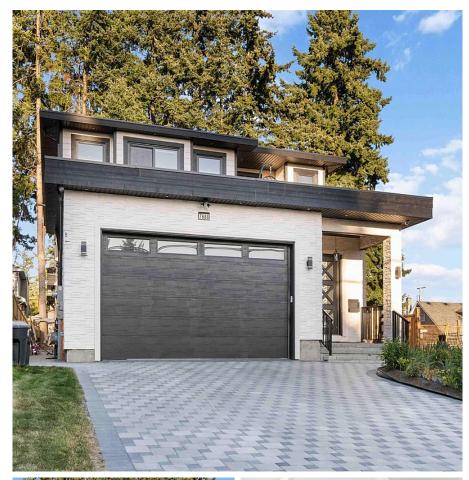

## **7688 115a Street, Delta**

\$2,049,606

Demanding Location of North Delta... This 2 year young custom-built home features 4000 sqft of living space including garage and sits on a square 4600+ lot. Main floor welcomes you with a grand foyer leading to spacious living and dining areas. An open-concept family and kitchen area creates a perfect hub for daily life and a central gathering point for daily activities. Upstairs features including two luxurious master suites with walk-in closets both with ensuites and other 2 spacious bedrooms with shared bathrooms. Basement features good size media room with a bathroom that leads you to 2-bedroom open legal suite. Long extended driveway with double garage. Good size back yard. All measurement's are approximate, buyer to verify.