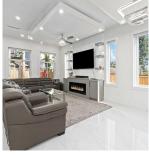

## **7688 115a Street, Delta**

\$2,049,606

Demanding Location of North Delta... This 2 year young custom-built home features 4000 sqft of living space including garage and sits on a square 4600+ lot. Main floor welcomes you with a grand foyer leading to spacious living and dining areas. An open-concept family and kitchen area creates a perfect hub for daily life and a central gathering point for daily activities. Upstairs features including two luxurious master suites with walk-in closets both with ensuites and other 2 spacious bedrooms with shared bathrooms. Basement features good size media room with a bathroom that leads you to 2-bedroom open legal suite. Long extended driveway with double garage. Good size back yard. All measurement's are approximate, buyer to verify.