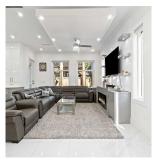

## **7688 115a Street, Delta**

\$2,049,606

Demanding Location of North Delta... This 2 year young custom-built home features 4000 sqft of living space including garage and sits on a square 4600+ lot. Main floor welcomes you with a grand foyer leading to spacious living and dining areas. An open-concept family and kitchen area creates a perfect hub for daily life and a central gathering point for daily activities. Upstairs features including two luxurious master suites with walk-in closets both with ensuites and other 2 spacious bedrooms with shared bathrooms. Basement features good size media room with a bathroom that leads you to 2-bedroom open legal suite. Long extended driveway with double garage. Good size back yard. All measurement's are approximate, buyer to verify.