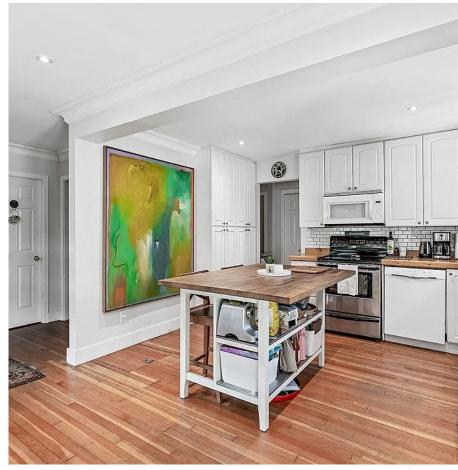

## **KEY INFORMATION**

MLS® R2949554

Residential Detached

Sea Island

3 Bedrooms

2 Bathrooms

1,270 SF

5,498 SF Lot

## **FEATURES**

Year Built: 1944

Listed By: RE/MAX Crest Realty