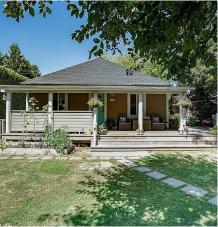

To complete the complete of 0" to 5" 7"

To complete the complete of 0" to 5" 7"

To complete the complete of 0" to 5" 7"

To complete the complete of 0" to 5" 7"

To complete the complete the

Welcome to 751 Catalina Crescent, a 50'x110' corner lot in Burkeville, Richmond's hidden gem on Sea Island. This family-friendly neighbourhood features quiet streets, crescent layouts, and a vibrant community. Facing a playground and steps from the Sea Island Community Centre, the active Sea Island Community Association offers programs like arts, yoga, and pickleball, plus cherished events like Burkeville Days and Breakfast with Santa. Zoned RS1/E, the property is ideal for building your dream home or enjoying as is. With a 7-minute walk to Creative Childcare Centre and minutes from Vancouver International Airport, this location provides big-city convenience with a small-town feel.