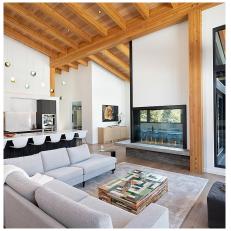

## 1600 Southlands Lane, Whistler

\$13,950,000

Enjoy views extending from Mt Currie to Whistler Bowl from this Canadian National Housing and Georgie Award finalists located in the exclusive Southlands neighbourhood. The thoughtful design makes optimal use of this private and spacious level lot with attractive landscaping complete with putting hole that is perfectly situated to enjoy full day sun. The generously proportioned residence offers an intelligent and functional layout with 4 bedrooms plus a fully contained guest suite, and the latest in technology for energy efficient homes. The contemporary interior features a stunning 72" long dual-sided DaVinci fireplace taking center stage in the open plan living area with 25' soaring ceilings. Designed by Brigitte Loranger & built by Vision Pacific, the leader in modern mountain estates.