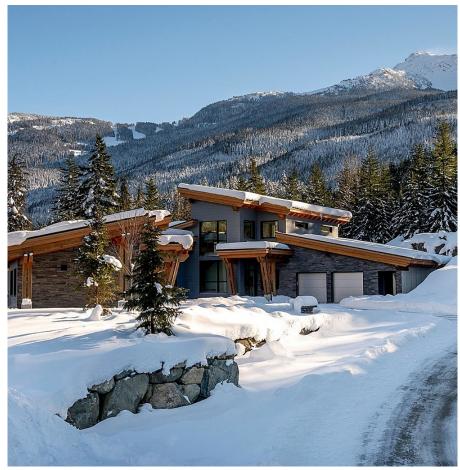

## 1600 Southlands Lane, Whistler

\$13,950,000

Enjoy views extending from Mt Currie to Whistler Bowl from this Canadian National Housing and Georgie Award finalists located in the exclusive Southlands neighbourhood. The thoughtful design makes optimal use of this private and spacious level lot with attractive landscaping complete with putting hole that is perfectly situated to enjoy full day sun. The generously proportioned residence offers an intelligent and functional layout with 4 bedrooms plus a fully contained guest suite, and the latest in technology for energy efficient homes. The contemporary interior features a stunning 72" long dual-sided DaVinci fireplace taking center stage in the open plan living area with 25' soaring ceilings. Designed by Brigitte Loranger & built by Vision Pacific, the leader in modern mountain estates.