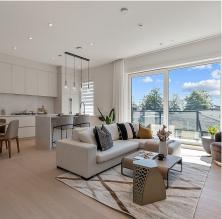

## 1878 E 61 Avenue, Vancouver

\$1,589,000

Westside Standard Brand New Duplex in popular South Vancouver facing Moberly Park! Quality constructed by a renowned westside builder with excellent workmanship. Each unit offers 1485 sf of modern elegant space. Nice flow on the main floor, large Euro sliding door opens onto a spacious patio space; 3 bdrms on the 2nd level, and a large ensuite bedroom on the 3rd floor w/its own covered balcony. Italian Carimali, Aqualem, Graff & Kohler bathroom fixtures, top of the line Fisher & Paykel kitchen appliances, built in double drawer stacked D/W, A/C, HRV, in-floor radiant heating. This front unit has a serene park view. 1 car garage. Full 2-5-10 warranty. Walking distance to Walter Moberly Elem., short drive to John Oliver Sec., YVR, SW. Marine shopping & dining.