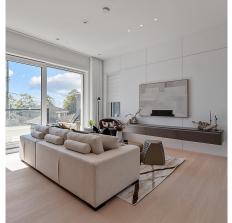

## 1878 E 61 Avenue, Vancouver

\$1,589,000

Westside Standard Brand New Duplex in popular South Vancouver facing Moberly Park! Quality constructed by a renowned westside builder with excellent workmanship. Each unit offers 1485 sf of modern elegant space. Nice flow on the main floor, large Euro sliding door opens onto a spacious patio space; 3 bdrms on the 2nd level, and a large ensuite bedroom on the 3rd floor w/its own covered balcony. Italian Carimali, Aqualem, Graff & Kohler bathroom fixtures, top of the line Fisher & Paykel kitchen appliances, built in double drawer stacked D/W, A/C, HRV, in-floor radiant heating. This front unit has a serene park view. 1 car garage. Full 2-5-10 warranty. Walking distance to Walter Moberly Elem., short drive to John Oliver Sec., YVR, SW. Marine shopping & dining.