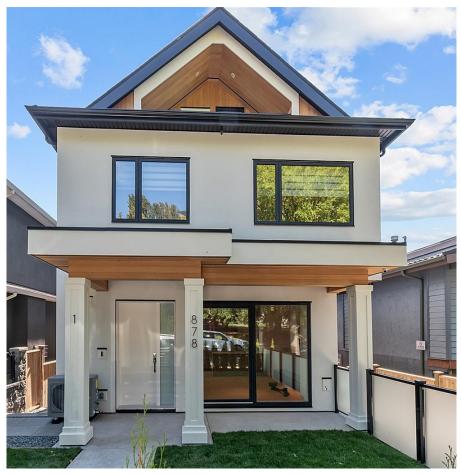

## 1878 E 61 Avenue, Vancouver

\$1,589,000

Westside Standard Brand New Duplex in popular South Vancouver facing Moberly Park! Quality constructed by a renowned westside builder with excellent workmanship. Each unit offers 1485 sf of modern elegant space. Nice flow on the main floor, large Euro sliding door opens onto a spacious patio space; 3 bdrms on the 2nd level, and a large ensuite bedroom on the 3rd floor w/its own covered balcony. Italian Carimali, Aqualem, Graff & Kohler bathroom fixtures, top of the line Fisher & Paykel kitchen appliances, built in double drawer stacked D/W, A/C, HRV, in-floor radiant heating. This front unit has a serene park view. 1 car garage. Full 2-5-10 warranty. Walking distance to Walter Moberly Elem., short drive to John Oliver Sec., YVR, SW. Marine shopping & dining.