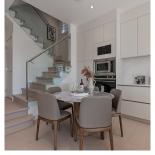

## 1878 E 61 Avenue, Vancouver

\$1,589,000

Westside Standard Brand New Duplex in popular South Vancouver facing Moberly Park! Quality constructed by a renowned westside builder with excellent workmanship. Each unit offers 1485 sf of modern elegant space. Nice flow on the main floor, large Euro sliding door opens onto a spacious patio space; 3 bdrms on the 2nd level, and a large ensuite bedroom on the 3rd floor w/its own covered balcony. Italian Carimali, Aqualem, Graff & Kohler bathroom fixtures, top of the line Fisher & Paykel kitchen appliances, built in double drawer stacked D/W, A/C, HRV, in-floor radiant heating. This front unit has a serene park view. 1 car garage. Full 2-5-10 warranty. Walking distance to Walter Moberly Elem., short drive to John Oliver Sec., YVR, SW. Marine shopping & dining.