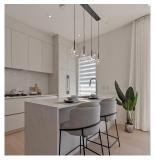

## 1878 E 61 Avenue, Vancouver

\$1,589,000

Westside Standard Brand New Duplex in popular South Vancouver facing Moberly Park! Quality constructed by a renowned westside builder with excellent workmanship. Each unit offers 1485 sf of modern elegant space. Nice flow on the main floor, large Euro sliding door opens onto a spacious patio space; 3 bdrms on the 2nd level, and a large ensuite bedroom on the 3rd floor w/its own covered balcony. Italian Carimali, Aqualem, Graff & Kohler bathroom fixtures, top of the line Fisher & Paykel kitchen appliances, built in double drawer stacked D/W, A/C, HRV, in-floor radiant heating. This front unit has a serene park view. 1 car garage. Full 2-5-10 warranty. Walking distance to Walter Moberly Elem., short drive to John Oliver Sec., YVR, SW. Marine shopping & dining.