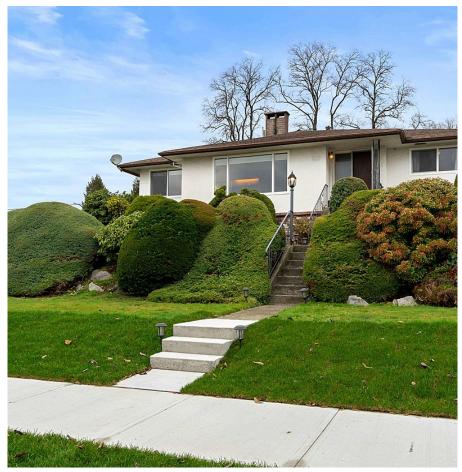

## 6825 Hycrest Drive, Burnaby

\$2,299,000

FIRST TIME ON THE MARKET, BUT WORTH THE WAIT! This lovingly cared Original Owners family home boasts an AMAZING VIEW of South Burnaby Skyline and sits high on this 60 X 126 lot with 2 road frontage + a back lane! Some features include large family room addition with vaulted ceiling, bright kitchen, newer roof and large private back yard ideal for entertaining, bbq's, gardening or family fun all year round. This 5 bedroom home (possible 6) has side parking for 4 cars and separate entry door thru the carport to basement area. 3 Bathrooms and wonderful floorplan, with lots of extra rooms to configure your own layout needs and ideas! Tons of storage and so much more! A VALUABLE **INVESTMENT & HOLDING PROPERTY! Come** see for yourself \*\*\* OPEN HOUSE Sunday Dec 15th from 2-4PM \*\*\*

## **KEY INFORMATION**

MLS® R2949523

Residential Detached

Montecito

5 Bedrooms

3 Bathrooms

2,861 SF

7,560 SF Lot

## **FEATURES**

Year Built: 1961

Views: Southern Cityscape of Burnaby

Listed By: Homelife Benchmark Realty (Langley)

Corp.