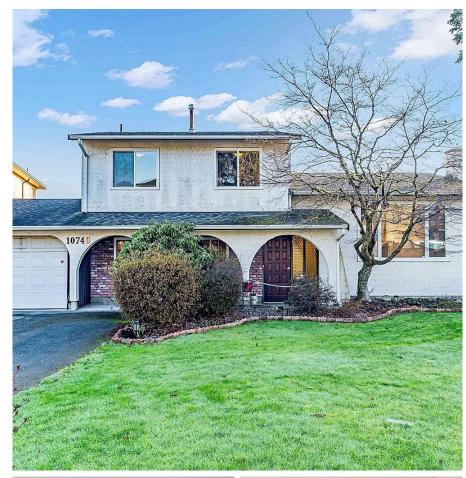

## 10740 Mortfield Road, Richmond

\$1,920,000

has been meticulously maintained and lovingly cared. Located in the excellent school catchments of McRoberts Secondary and Whiteside Elementary. This charming South Arm home is found on a quiet street and offers the privacy of beautiful landscaping. Featuring a beautiful solarium room, functional floor plan with living, dining, and family rooms, plus a spacious master bedroom, this lovely home is perfect for investment or building dream home. Open house on December 14 & 15 (Sat. Sun.) 2-4 pm

This bright three bedroom, two bathroom home

## **KEY INFORMATION**

MLS® R2949552

Residential Detached

South Arm

3 Bedrooms

2 Bathrooms

1,586 SF

7,484 SF Lot