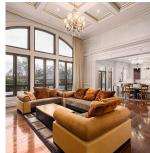

## 11080 No. 2 Road, Richmond

\$5,880,000

Welcome to an Extraordinary Luxury Residence in Richmond's Gilmore Neighborhood, over \$4 Million Dollars to completely build this Europeaninspired Mansion over 9,192 sqft on a huge 16,117 Sqft lot (0.365 acres). Main floor :24' grand entry with double spiral staircase, crystals chandeliers, living room, dining room, family room, large gourmet kitchen with Miele appliances, large island and eating nook perfect for family gatherings and entertaining. Also, a starry-ceiling home theater with a wet bar, gym and a sauna ensure every comfort. Upstairs features large 5 bedrooms all with ensuite, and each designed with exquisite attention to detail. Fantastic features: A/ C, German-imported windows, a permanent roof warranty, floor heating, 9-foot double-opening solid wood doors. Must see!!