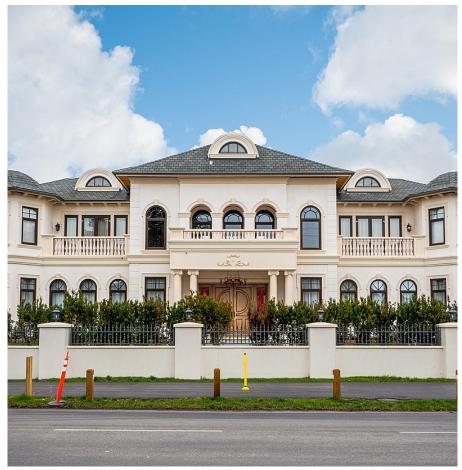

## 11080 No. 2 Road, Richmond

\$5,880,000

Welcome to an Extraordinary Luxury Residence in Richmond's Gilmore Neighborhood, over \$4 Million Dollars to completely build this Europeaninspired Mansion over 9,192 sqft on a huge 16,117 Sqft lot (0.365 acres). Main floor :24' grand entry with double spiral staircase, crystals chandeliers, living room, dining room, family room, large gourmet kitchen with Miele appliances, large island and eating nook perfect for family gatherings and entertaining. Also, a starry-ceiling home theater with a wet bar, gym and a sauna ensure every comfort. Upstairs features large 5 bedrooms all with ensuite, and each designed with exquisite attention to detail. Fantastic features: A/ C, German-imported windows, a permanent roof warranty, floor heating, 9-foot double-opening solid wood doors. Must see!!