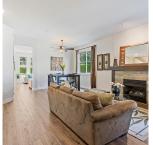

## 67 19452 Fraser Way, Pitt Meadows

\$1,299,000

ENJOY THE RIVER VIEWS at this BRIGHT END UNIT in SHORELINE. This home features windows on 3 sides allowing loads of natural light, 3 spacious bedrooms plus a bonus flex room with high windows on 3 sides on its own level. The view from the large PRIMARY SUITE SUNDECK is stunning. The kitchen eating area has double French doors opening to the large private yard with room to entertain. Some upgrades include, flooring, carpets, kitchen appliances. You'll have everything you need in this traditional style home with its double side by side garage. Take a river walk to the Osprey Village and enjoy a coffee and the shops. 2 pets allowed.