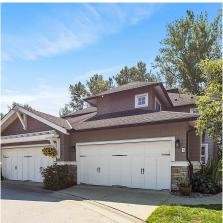

## 67 19452 Fraser Way, Pitt Meadows

\$1,299,000

ENJOY THE RIVER VIEWS at this BRIGHT END UNIT in SHORELINE. This home features windows on 3 sides allowing loads of natural light, 3 spacious bedrooms plus a bonus flex room with high windows on 3 sides on its own level. The view from the large PRIMARY SUITE SUNDECK is stunning. The kitchen eating area has double French doors opening to the large private yard with room to entertain. Some upgrades include, flooring, carpets, kitchen appliances. You'll have everything you need in this traditional style home with its double side by side garage. Take a river walk to the Osprey Village and enjoy a coffee and the shops. 2 pets allowed.