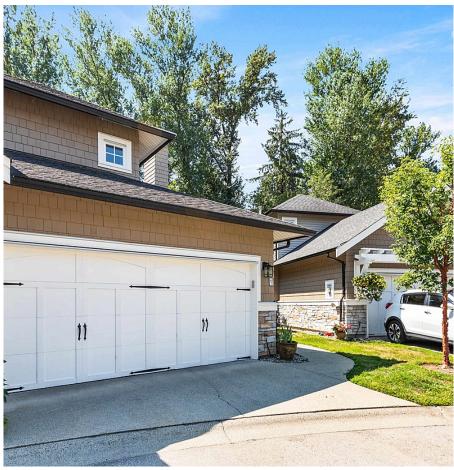

## 67 19452 Fraser Way, Pitt Meadows

\$1,299,000

ENJOY THE RIVER VIEWS at this BRIGHT END UNIT in SHORELINE. This home features windows on 3 sides allowing loads of natural light, 3 spacious bedrooms plus a bonus flex room with high windows on 3 sides on its own level. The view from the large PRIMARY SUITE SUNDECK is stunning. The kitchen eating area has double French doors opening to the large private yard with room to entertain. Some upgrades include, flooring, carpets, kitchen appliances. You'll have everything you need in this traditional style home with its double side by side garage. Take a river walk to the Osprey Village and enjoy a coffee and the shops. 2 pets allowed.

## **KEY INFORMATION**

MLS® R2949778 Residential Attached South Meadows

3 Bedrooms

3 Bathrooms

2,156 SF

## **FEATURES**

Year Built: 2006

Views: RIVER VIEW

Listed By: RE/MAX LIFESTYLES REALTY