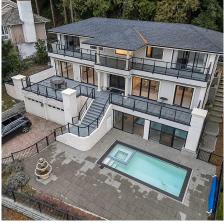

## 863 Younette Drive, West Vancouver

\$4,999,800

Best Deal in West Vancouver with Ocean View! Over 5,300 sqft living space, 10,989 sqft southfacing lot located in prestigious Sentinel Hill! Impeccably crafted and overseen by architect, it is a sanctuary designed for modern families, emphasizing harmony and comfort. It seamlessly integrates with its natural surroundings and boasts thoughtfully balanced architecture. A gently sloping driveway connecting to a timelessly designed residence aligns with the mountain's backing, commanding breathtaking views of the city, Stanley Park, and the ocean. The sundrenched interior offers 7 bedrooms and a large den, complemented by comprehensive amenities for the utmost in leisure. Just two mins drive to Park Royal! School catchment: Hollyburn School/ WVSS. Open House @ Sun. (Dec.29) 1-3 pm.

## **KEY INFORMATION**

MLS® R2949786

Residential Detached

Sentinel Hill

7 Bedrooms

7 Bathrooms

5,378 SF

10,989 SF Lot

## **FEATURES**

Year Built: 2018

Views: OCEAN VIEW / STANLEY PARK VIEW

Listed By: LeHomes Realty Premier