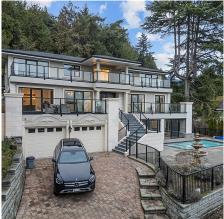

## 863 Younette Drive, West Vancouver

\$4,999,800

Best Deal in West Vancouver with Ocean View! Over 5,300 sqft living space, 10,989 sqft southfacing lot located in prestigious Sentinel Hill! Impeccably crafted and overseen by architect, it is a sanctuary designed for modern families, emphasizing harmony and comfort. It seamlessly integrates with its natural surroundings and boasts thoughtfully balanced architecture. A gently sloping driveway connecting to a timelessly designed residence aligns with the mountain's backing, commanding breathtaking views of the city, Stanley Park, and the ocean. The sundrenched interior offers 7 bedrooms and a large den, complemented by comprehensive amenities for the utmost in leisure. Just two mins drive to Park Royal! School catchment: Hollyburn School/ WVSS. Open House @ Sun. (Dec.29) 1-3 pm.

## **KEY INFORMATION**

MLS® R2949786

Residential Detached

Sentinel Hill

7 Bedrooms

7 Bathrooms

5,378 SF

10,989 SF Lot

## **FEATURES**

Year Built: 2018

Views: OCEAN VIEW / STANLEY PARK VIEW

Listed By: LeHomes Realty Premier