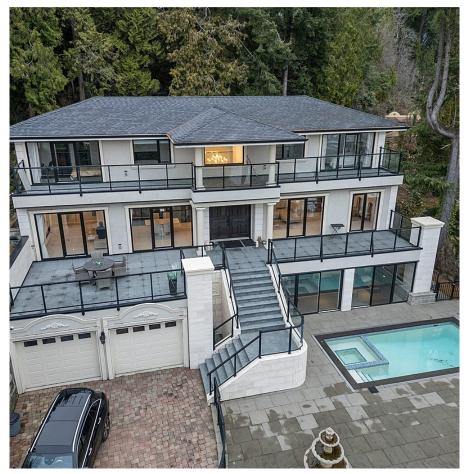

## 863 Younette Drive, West Vancouver

\$4,999,800

Best Deal in West Vancouver with Ocean View! Over 5,300 sqft living space, 10,989 sqft southfacing lot located in prestigious Sentinel Hill! Impeccably crafted and overseen by architect, it is a sanctuary designed for modern families, emphasizing harmony and comfort. It seamlessly integrates with its natural surroundings and boasts thoughtfully balanced architecture. A gently sloping driveway connecting to a timelessly designed residence aligns with the mountain's backing, commanding breathtaking views of the city, Stanley Park, and the ocean. The sundrenched interior offers 7 bedrooms and a large den, complemented by comprehensive amenities for the utmost in leisure. Just two mins drive to Park Royal! School catchment: Hollyburn School/ WVSS. Open House @ Sun. (Dec.29) 1-3 pm.

## **KEY INFORMATION**

MLS® R2949786

Residential Detached

Sentinel Hill

7 Bedrooms

7 Bathrooms

5,378 SF

10,989 SF Lot

## **FEATURES**

Year Built: 2018

Views: OCEAN VIEW / STANLEY PARK VIEW

Listed By: LeHomes Realty Premier