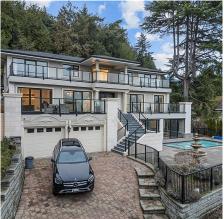

## 863 Younette Drive, West Vancouver

\$4,999,800

Best Deal in West Vancouver with Ocean View! Over 5,300 sqft living space, 10,989 sqft southfacing lot located in prestigious Sentinel Hill! Impeccably crafted and overseen by architect, it is a sanctuary designed for modern families, emphasizing harmony and comfort. It seamlessly integrates with its natural surroundings and boasts thoughtfully balanced architecture. A gently sloping driveway connecting to a timelessly designed residence aligns with the mountain's backing, commanding breathtaking views of the city, Stanley Park, and the ocean. The sundrenched interior offers 7 bedrooms and a large den, complemented by comprehensive amenities for the utmost in leisure. Just two mins drive to Park Royal! School catchment: Hollyburn School/ WVSS. Open House @ Sat. (Jan.25) 2-4 pm.

## **KEY INFORMATION**

MLS® R2949786

Residential Detached

Sentinel Hill

7 Bedrooms

7 Bathrooms

5,378 SF

10,989 SF Lot

## **FEATURES**

Year Built: 2018

Views: OCEAN VIEW / STANLEY PARK VIEW

Listed By: LeHomes Realty Premier