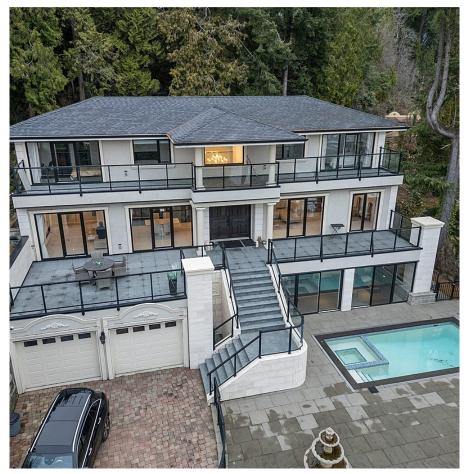

## 863 Younette Drive, West Vancouver

\$4,999,800

Best Deal in West Vancouver with Ocean View! Over 5,300 sqft living space, 10,989 sqft southfacing lot located in prestigious Sentinel Hill! Impeccably crafted and overseen by architect, it is a sanctuary designed for modern families, emphasizing harmony and comfort. It seamlessly integrates with its natural surroundings and boasts thoughtfully balanced architecture. A gently sloping driveway connecting to a timelessly designed residence aligns with the mountain's backing, commanding breathtaking views of the city, Stanley Park, and the ocean. The sundrenched interior offers 7 bedrooms and a large den, complemented by comprehensive amenities for the utmost in leisure. Just two mins drive to Park Royal! School catchment: Hollyburn School/ WVSS. Open House @ Sat. (Jan.25) 2-4 pm.

## **KEY INFORMATION**

MLS® R2949786

Residential Detached

Sentinel Hill

7 Bedrooms

7 Bathrooms

5,378 SF

10,989 SF Lot

## **FEATURES**

Year Built: 2018

Views: OCEAN VIEW / STANLEY PARK VIEW

Listed By: LeHomes Realty Premier