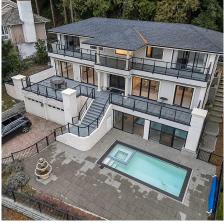

## 863 Younette Drive, West Vancouver

\$4,999,800

Best Deal in West Vancouver with Ocean View! Over 5,300 sqft living space, 10,989 sqft southfacing lot located in prestigious Sentinel Hill! Impeccably crafted and overseen by architect, it is a sanctuary designed for modern families, emphasizing harmony and comfort. It seamlessly integrates with its natural surroundings and boasts thoughtfully balanced architecture. A gently sloping driveway connecting to a timelessly designed residence aligns with the mountain's backing, commanding breathtaking views of the city, Stanley Park, and the ocean. The sundrenched interior offers 7 bedrooms and a large den, complemented by comprehensive amenities for the utmost in leisure. Just two mins drive to Park Royal! School catchment: Hollyburn School/ WVSS. Open House @ Sat. (Jan.25) 2-4 pm.

## **KEY INFORMATION**

MLS® R2949786

Residential Detached

Sentinel Hill

7 Bedrooms

7 Bathrooms

5,378 SF

10,989 SF Lot

## **FEATURES**

Year Built: 2018

Views: OCEAN VIEW / STANLEY PARK VIEW

Listed By: LeHomes Realty Premier