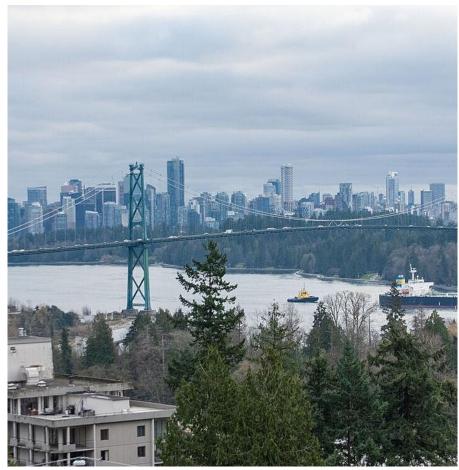

## 986 Esquimalt Avenue, West Vancouver

\$3,798,000

The most CAPTIVATING SOUTH FACING VIEWS from all 3 levels of this fabulous property on Sentinel Hill! The close in views to Lions Gate Bridge and Downtown Vancouver are unreal from all major rooms. The almost 3,000 square foot 4 bedroom and den home offers great family living and boasts original hardwood floors, 2 wood f/p's on main level and a gas f/p on lower floor, south side yard with lane access and sport court and double car garage and the District allows building a coach house. The central location offers walkability to Park Royal and Ambleside plus easy access to Downtown. The district allows for the construction of a coach house, adding even more potential to this already rare and unique offering that should not be missed!

## **FEATURES**

Year Built: 1940

Views: Water, City, Mountains.

Listed By: VIRANI REAL ESTATE ADVISORS