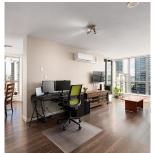

## 1201 850 Royal Avenue, New Westminster

\$675,000

Enjoy breathtaking river and skyline views from this stylishly updated two-bedroom, two-bathroom corner suite, featuring floor-to-ceiling windows throughout. This well-designed layout offers privacy with separate bedrooms and bathrooms, plus a kitchen with its own window and a dining area. Thoughtfully upgraded with air conditioning, and a high-efficiency laundry set, this home is truly move-in ready. Located just steps from Westminster Quay, SkyTrain, shopping, and dining. Includes storage and one parking stall, all in a proactive strata building with a gym, party room, and visitor parking. Book your private showing today!

## **KEY INFORMATION**

MLS® R2949824

Residential Attached

Downtown

2 Bedrooms

2 Bathrooms

972 SF

\$656.61 Maintenance Fees