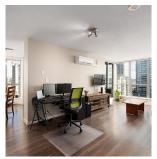

## 1201 850 Royal Avenue, New Westminster

\$650,000

Enjoy breathtaking river and skyline views from this stylishly updated two-bedroom, two-bathroom corner suite, featuring floor-to-ceiling windows throughout. This well-designed layout offers privacy with separate bedrooms and bathrooms, plus a kitchen with its own window and a dining area. Thoughtfully upgraded with air conditioning, and a high-efficiency laundry set, this home is truly move-in ready. Located just steps from Westminster Quay, SkyTrain, shopping, and dining. Includes storage and one parking stall, all in a proactive strata building with a gym, party room, and visitor parking. Book your private showing today!

## **KEY INFORMATION**

MLS® R2949824

Residential Attached

Downtown

2 Bedrooms

2 Bathrooms

972 SF

\$656.61 Maintenance Fees