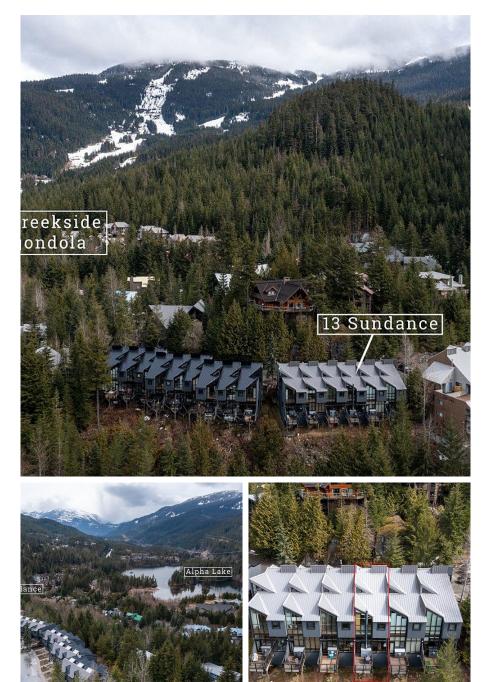

## 13 2221 Gondola Way, Whistler

\$1,800,000

A rare find! This home features 396 sq. ft. of undeveloped space that can be transformed into additional living areas (many units in the complex have done so). Enjoy the sundeck with views of Alpha Lake and Sprout Mountain. Sundance is a fantastic complex, a short walk from the Whistler Creekside gondola, shops, Alpha Lake Park, and valley trails. This 3-storey property offers 3 spacious bedrooms, 2 bathrooms, and floor-toceiling windows with spectacular views. Unlimited owner use with a nightly rental option. Perfect for those looking to personalize their space. As well as Paid GST! Call today to arrange a viewing!