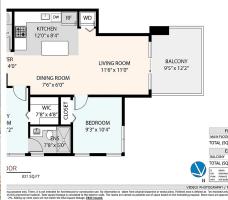

## 506 7588 16th Street, Burnaby

\$799,000

588 16th Street, Burnaby

Cedar Creek Signature Collection by Ledingham McAllister. This corner unit condo has a bright primary bedroom with ensuite bathroom and walk in closet while second bedroom has good size closet with tons of natural light. Open concept home with white kitchen cabinetry, stainless steel appliances and quartz counter top. Convenient location, walking distance to all levels of school, minutes to Edmonds Skytrain station and bus stop is just outside the building. Short drive to all major shopping mall, major grocery store, restaurants, cafes, parks, Recreation Center, across the future Master Community plan Southgate City. Comes with 1 parking and storage. Private Showing only.

## **KEY INFORMATION**

MLS® R2949892

Residential Attached

Edmonds

2 Bedrooms

2 Bathrooms

837 SF

\$394.00 Maintenance Fees