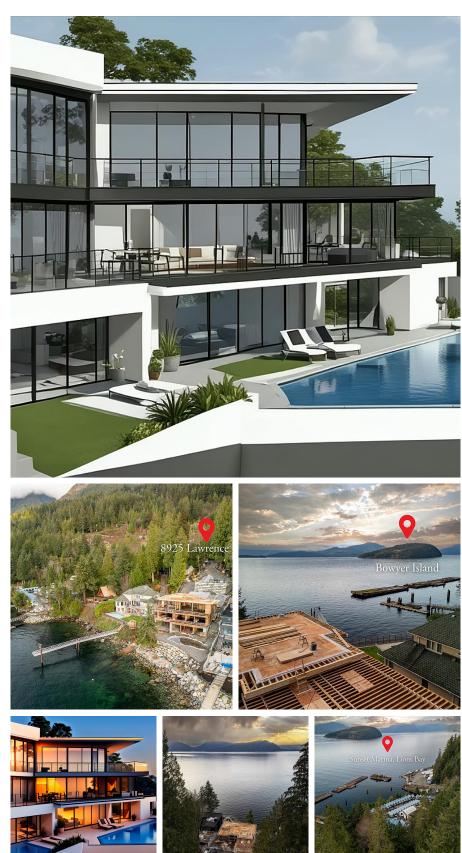

## 8925 Lawrence Way, West Vancouver

\$3,888,000

Nestled on a coveted 26,639 sq/ft waterfront lot, this exceptional, unfinished home offers over 9,500 sqft of untapped potential. The current design plans for a stunning open concept top floor kitchen/living/dining with inside/outside living to take in amazing sunsets & ocean wildlife. Main floor w/ two large primary suites & a massive art studio. Lower floor has 2 more bedrooms, gym, steam, sauna & INCREDIBLE BOAT GARAGE w/ high ceilings & commercial grade elevator. Store your jet-ski's or boat with direct access to the ocean which is VERY RARE in West Vancouver. Located close to Vancouver & Whistler, this is a rare opportunity for local & INTERNATIONAL BUYERS to craft a personalized waterfront estate in one of the most desirable locations. Call for more details about this Trophy Estate.

## **KEY INFORMATION**

MLS® R2949934 Residential Detached Howe Sound 4 Bedrooms 7 Bathrooms 9,563 SF 26,639 SF Lot

## FEATURES

Year Built: 2024 Views: Ocean and Mountain Listed By: Royal LePage Sussex