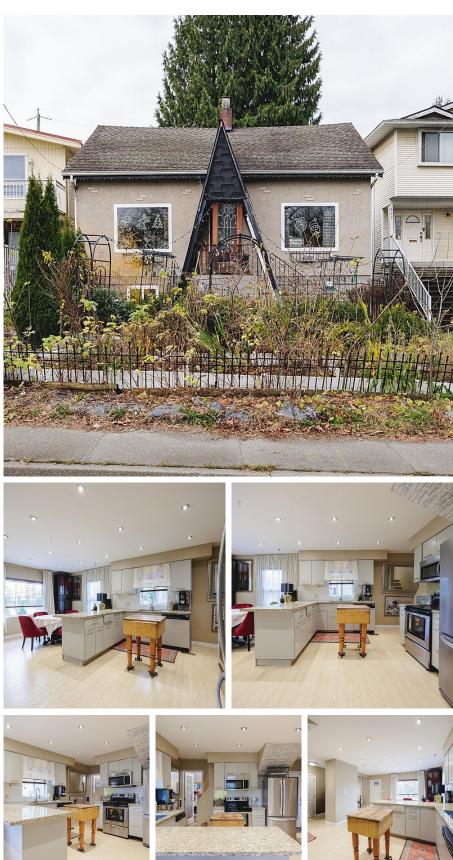

## 555 East Columbia Street, New Westminster

\$1,148,000

This 2,358 sqft home in the sought-after Heights neighborhood offers offers modern living in a prime location. Updates include a new furnace, tankless hot water, heat pump/ac, updated wiring, plumbing, windows, flooring, perimeter drain tile and upgraded bathrooms. The updated kitchen boasts granite countertops, newer stainless steel appliances. The ground floor hosts a 2-bedroom mortgage helper/in-law suite with a separate entrance, providing excellent rental potential. Just steps from Hume Park—with a pool, spray park, playground, trails, and more—and walking distance to Braid SkyTrain, this home offers unmatched convenience. Perfect for families, investors, or first-time buyers. Don't miss this rare opportunity-schedule your showing today!

## **KEY INFORMATION**

MLS® R2949997 Residential Detached The Heights 4 Bedrooms 2 Bathrooms 2,358 SF 3,828 SF Lot

## FEATURES

Year Built: 1936 Views: Hume Park Listed By: Macdonald Realty (Surrey/152)