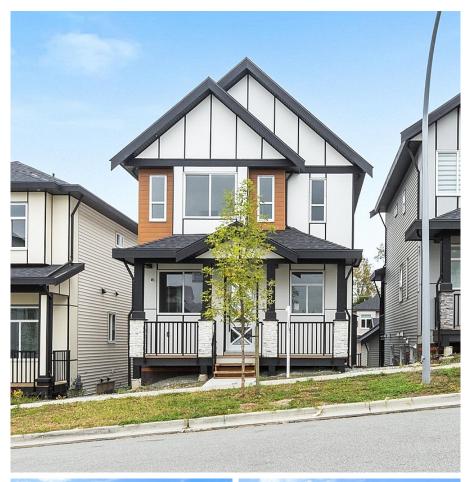

## 6250 147b Street, Surrey

\$1,599,000

Brand new custom built situated in Sullivan with features found in much expensive homes. Main floor features living & dining room & separate family. Spice kitchen with top stainless steel appliances, main kitchen with island. Laundry and 2-PC washroom AND BEDRROM part of main floor Top floor features master bedroom with ensuite plus 2 other good size bedrooms & 1-full washroom. Enjoy radiant heat. A legal 2 bedroom suite with 1-full & another rec room with full washroom! Centrally located in trendy Sullivan areas, this residence allows easy access to amenities, schools, public transportation and highways. Ready to move in.

## **KEY INFORMATION**

MLS® R2950080 Residential Detached

Sullivan Station

6 Bedrooms

5 Bathrooms

2,604 SF

2,906 SF Lot