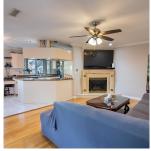

## 8535 Brooke Road, Delta

\$1,849,000

Discover this exceptional custom-built home on a generous 6,000 sq. ft. CORNER lot, Featuring 6 beds and 4 full bath, this property features new paint, upgraded appliances, granite countertops, and a brand-new roof. The bright, open-concept layout includes a spacious kitchen with a relaxing dining area. The home also features a one-bedroom suite, easily convertible to two bedrooms, ideal for extended family or rental income. Just steps from public transportation and providing quick access to HWY 91 and the Alex Fraser Bridge. With ample parking and proximity to amenities, this property is a must-see.