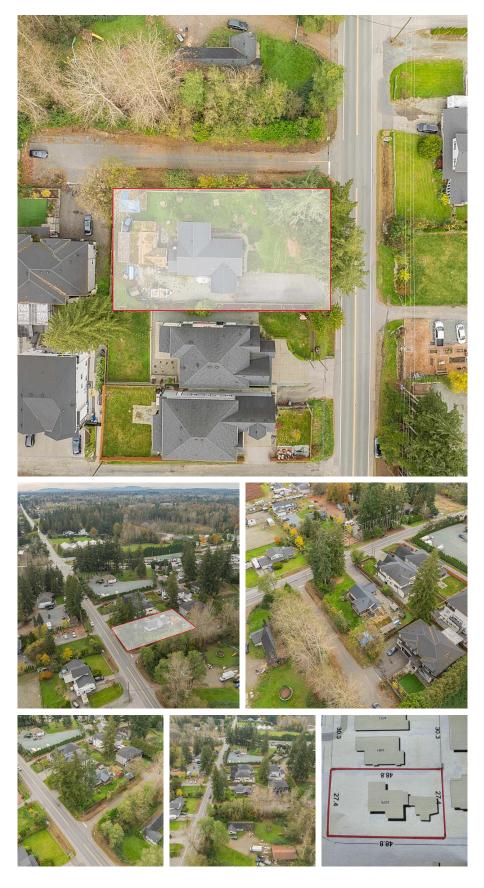

## 4075 240 Street, Langley

\$1,475,000

2 - 7,000 sq ft lots! Over 14,000 sq foot lot in zoning that allows it to be stratified to allow two homes with their own title and can be sold independently. Build two homes or multigeneration living - one estate home with a legal coach house, in sought after Salmon River area. May be within 400 metres of transit. Close to amenities including Otter Co-op, Poppy Golf Course, Fraser Hwy, Schools, Hwy # 1 and the US Border Crossing. Zoned RU-1 and not in the ALR under 2 acres. May be possible to front the short no-thru road with potential mountain view.

## **KEY INFORMATION**

MLS® R2950042 Land Only Salmon River o Bedrooms o Bathrooms o SF 14,400 SF Lot