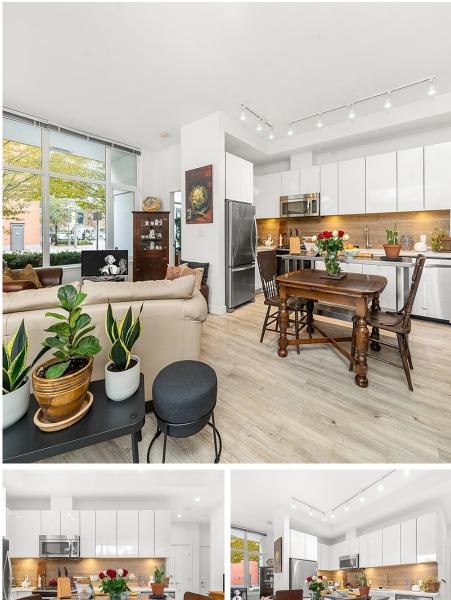

## **101 200 Nelson's Crescent, New Westminster** \$714,999

Rare corner unit on the market for the first time ever! This home features over 9-ft ceilings and floor-to-ceiling windows bringing in tons of light. Enjoy a massive patio perfect for gardening or entertaining on long summer nights. Inside you'll find top-of-the-line stainless steel appliances with a gas range. This lightly lived in 2 beds has wellseparated rooms, and the primary bedroom has its own ensuite. Though it's a condo, your new home feels more like a townhouse with direct outdoor access. Located across from the Brewery District, you're steps from groceries, banking, and the hospital—no need for a car or to walk through the lobby. Amenities include a world class gym, sauna and steam room, lounge, foosball, pool table and more. 1 parking and 1 storage. This property won't last!