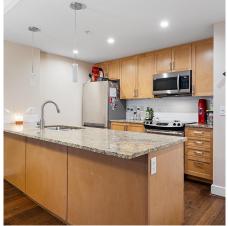

## 208 5599 14b Avenue, Delta

\$579,000

This well maintained 2-bed, 2 (full) bath condo is a fantastic investment property or could be your new home! The bright, open floor plan features upgraded engineered hardwood floors throughout (no carpet!). The kitchen boasts a large island with seating for four, granite countertops, ceilingheight cabinets, pot lighting, and stainless steel appliances -including an over the range microwave. Built by Unitech, Solei Terrance is a 13-year-old, boutique-style building with only 32 units, offering soundproofing, and quality finishes. Just two blocks from Tsawwassen Town Centre, you're close to shopping, restaurants, parks, and transit. Includes 1 parking, 1 storage, and pets are welcome!