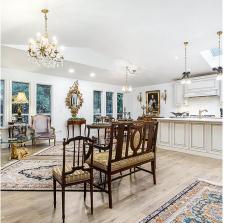

## 6780 Marine Drive, West Vancouver

\$2,099,000

A nicely maintained split level, 2,435 sq.ft. home situated on a 8,999 sq.ft. lot in the popular Whytecliff Park neighbourhood. Main level offers a functional layout with kitchen (with stainless steel appliances & eating peninsula with dekton countertop), dining & living rooms and a spacious family room which opens onto the rear private patio which is ideal for outdoor entertaining. Upper level boasts 3 good sized bedrooms, master complete with a 4 pc ensuite bathroom. Also this property features a 1 bedroom 1 bathroom legal suite (Ground Level)