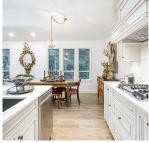

## 6780 Marine Drive, West Vancouver

\$2,099,000

A nicely maintained split level, 2,435 sq.ft. home situated on a 8,999 sq.ft. lot in the popular Whytecliff Park neighbourhood. Main level offers a functional layout with kitchen (with stainless steel appliances & eating peninsula with dekton countertop), dining & living rooms and a spacious family room which opens onto the rear private patio which is ideal for outdoor entertaining. Upper level boasts 3 good sized bedrooms, master complete with a 4 pc ensuite bathroom. Also this property features a 1 bedroom 1 bathroom legal suite (Ground Level)