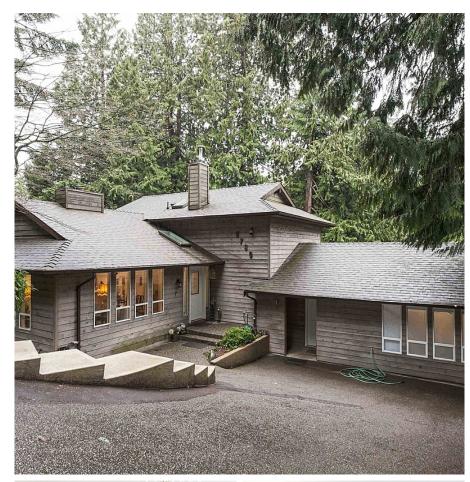

## 6780 Marine Drive, West Vancouver

\$2,099,000

A nicely maintained split level, 2,435 sq.ft. home situated on a 8,999 sq.ft. lot in the popular Whytecliff Park neighbourhood. Main level offers a functional layout with kitchen (with stainless steel appliances & eating peninsula with dekton countertop), dining & living rooms and a spacious family room which opens onto the rear private patio which is ideal for outdoor entertaining. Upper level boasts 3 good sized bedrooms, master complete with a 4 pc ensuite bathroom. Also this property features a 1 bedroom 1 bathroom legal suite (Ground Level)